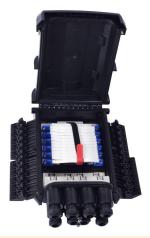

#### Description

In-line (Horizontal) Fiber optic splice closure is designed to provide space and protection for the fiber optic cable splices. Fiber optic splice closure with the perfect and reliable sealed design which provides excellent protection grade, while protecting splices during pulling, compressing, and impacting, bending, tension, axial tension.

In-line fiber optic splice closure can be used repeatedly, it's easy-to-operate, and makes the installation process fast, improve the efficiency in your FTTX solutions network. Fiber optic splice closure accommodates 12-288 single fusion splice capacity. It is widely used in CATV, telecommunications, and fiber-optic networks.