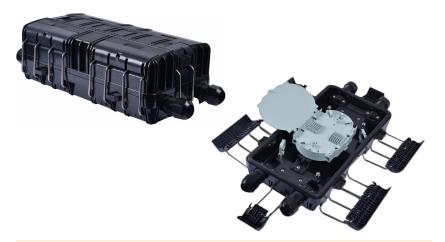

#### Description

In-line (Horizontal) Fiber optic splice closure is designed to provide space and protection for the fiber optic cable splices. Fiber optic splice closure with the perfect and reliable sealed design which provides excellent protection grade, while protecting splices during pulling, compressing, and impacting, bending, tension, axial tension.

In-line fiber optic splice closure can be used repeatedly, it's easy-to-operate, and makes the installation process fast, improve the efficiency in your FTTX solutions network. Fiber optic splice closure accommodates 12-288 single fusion splice capacity. It is widely used in CATV, telecommunications, and fiber-optic networks.