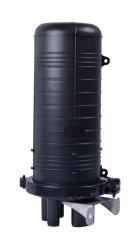

#### Description

Vertical (Dome) Fiber Optic Closure is designed as single-ended, O-ring sealed to provide versatile solutions for splicing feeder and distribution cables. It is suitable for protecting fiber optic cable splicing and joints in straight-through and branching applications.

Vertical Fiber Optic Closure is easily and quickly to assemble, with no special tools required in the field. It is used in underground, pole, wall mount, or aerial applications. It protect from the harmful effects of moisture, flame, insects, ultraviolet light, and excellent sealing performance against weather conditions.