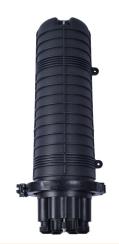

#### Description

Vertical (Dome) Fiber Optic Closure is designed as single-ended, O-ring sealed to provide versatile solutions for splicing feeder and distribution cables. It is suitable for protecting fiber optic cable splicing and joints in straight-through and branching applications.

Vertical Fiber Optic Closure is easily and quickly to assemble, with no special tools required in the field. It is used in underground, pole, wall mount, or aerial applications. It protect from the harmful effects of moisture, flame, insects, ultraviolet light, and excellent sealing performance against weather conditions.