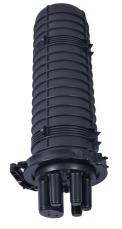

#### Description

Vertical (Dome) Fiber Optic Closure is designed as single-ended, O-ring sealed to provide versatile solutions for splicing feeder and distribution cables. It is suitable for protecting fiber optic cable splicing and joints in straight-through and branching applications.

Vertical Fiber Optic Closure is easily and quickly to assemble, with no special tools required in the field. It is used in underground, pole, wall mount, or aerial applications. It protect from the harmful effects of moisture, flame, insects, ultraviolet light, and excellent sealing performance against weather conditions.