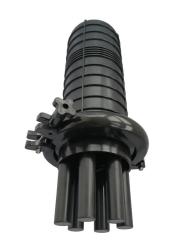

#### Description

Vertical (Dome) Fiber Optic Closure is designed as single-ended, O-ring sealed to provide versatile solutions for splicing feeder and distribution cables. It is suitable for protecting fiber optic cable splicing and joints in straight-through and branching applications.

Vertical Fiber Optic Closure is easily and quickly to assemble, with no special tools required in the field. It is used in underground, pole, wall mount, or aerial applications. It protect from the harmful effects of moisture, flame, insects, ultraviolet light, and excellent sealing performance against weather conditions.