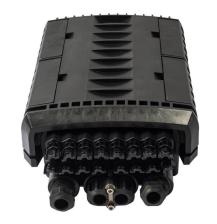

#### Description

In-line (Horizontal) Fiber optic splice closure is designed to provide space and protection for the fiber optic cable splices. Fiber optic splice closure with the perfect and reliable sealed design which provides excellent protection grade, while protecting splices during pulling, compressing, and impacting, bending, tension, axial tension.

In-line fiber optic splice closure can be used repeatedly, it's easy-to-operate, and makes the installation process fast, improve the efficiency in your FTTX solutions network. Fiber optic splice closure accommodates 12-288 single fusion splice capacity. It is widely used in CATV, telecommunications, and fiber-optic networks.