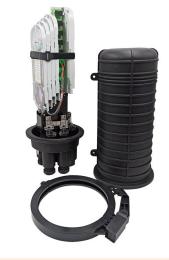

#### Description

Vertical (Dome) Fiber Optic Closure is designed as single-ended, O-ring sealed to provide versatile solutions for splicing feeder and distribution cables. It is suitable for protecting fiber optic cable splicing and joints in straight-through and branching applications.

Vertical Fiber Optic Closure is easily and quickly to assemble, with no special tools required in the field. It is used in underground, pole, wall mount, or aerial applications. It protect from the harmful effects of moisture, flame, insects, ultraviolet light, and excellent sealing performance against weather conditions.