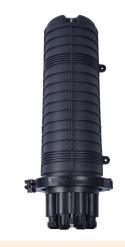

#### Description

Vertical (Dome) Fiber Optic Closure is designed as single-ended, O-ring sealed to provide versatile solutions for splicing feeder and distribution cables. It is suitable for protecting fiber optic cable splicing and joints in straight-through and branching applications.

Vertical Fiber Optic Closure is easily and quickly to assemble, with no special tools required in the field. It is used in underground, pole, wall mount, or aerial applications. It protect from the harmful effects of moisture, flame, insects, ultraviolet light, and excellent sealing performance against weather conditions.