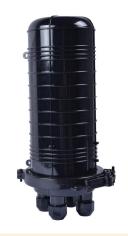

#### Description

Vertical (Dome) Fiber Optic Closure is designed as single-ended, O-ring sealed to provide versatile solutions for splicing feeder and distribution cables. It is suitable for protecting fiber optic cable splicing and joints in straight-through and branching applications.

Vertical Fiber Optic Closure is easily and quickly to assemble, with no special tools required in the field. It is used in underground, pole, wall mount, or aerial applications. It protect from the harmful effects of moisture, flame, insects, ultraviolet light, and excellent sealing performance against weather conditions.