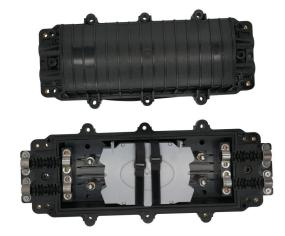

#### Description

In-line (Horizontal) Fiber optic splice closure is designed to provide space and protection for the fiber optic cable splices. Fiber optic splice closure with the perfect and reliable sealed design which provides excellent protection grade, while protecting splices during pulling, compressing, and impacting, bending, tension, axial tension.

In-line fiber optic splice closure can be used repeatedly, it's easy-to-operate, and makes the installation process fast, improve the efficiency in your FTTX solutions network. Fiber optic splice closure accommodates 12-288 single fusion splice capacity. It is widely used in CATV, telecommunications, and fiber-optic networks.