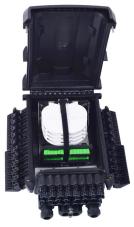

#### Description

In-line (Horizontal) Fiber optic splice closure is designed to provide space and protection for the fiber optic cable splices. Fiber optic splice closure with the perfect and reliable sealed design which provides excellent protection grade, while protecting splices during pulling, compressing, and impacting, bending, tension, axial tension.

In-line fiber optic splice closure can be used repeatedly, it's easy-to-operate, and makes the installation process fast, improve the efficiency in your FTTX solutions network. Fiber optic splice closure accommodates 12-288 single fusion splice capacity. It is widely used in CATV, telecommunications, and fiber-optic networks.