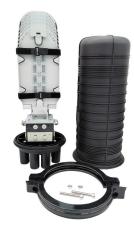

## Dome Splice Closure Datasheet

#### Description

Vertical (Dome) Fiber Optic Closure is designed as single-ended, O-ring sealed to provide versatile solutions for splicing feeder and distribution cables. It is suitable for protecting fiber optic cable splicing and joints in straight-through and branching applications.

Vertical Fiber Optic Closure is easily and quickly to assemble, with no special tools required in the field. It is used in underground, pole, wall mount, or aerial applications. It protect from the harmful effects of moisture, flame, insects, ultraviolet light, and excellent sealing performance against weather conditions.