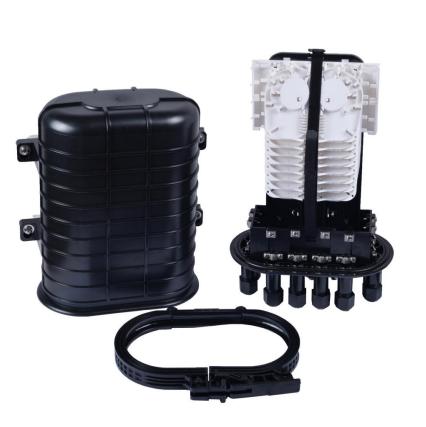

#### Description

Vertical (Dome) Fiber Optic Closure is designed as single-ended, O-ring sealed to provide versatile solutions for splicing feeder and distribution cables. It is suitable for protecting fiber optic cable splicing and joints in straight-through and branching applications.

Vertical Fiber Optic Closure is easily and quickly to assemble, with no special tools required in the field. It is used in underground, pole, wall mount, or aerial applications. It protect from the harmful effects of moisture, flame, insects, ultraviolet light, and excellent sealing performance against weather conditions.