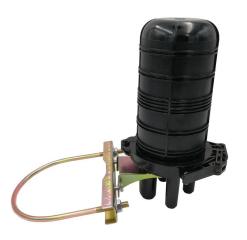

#### Description

In-line (Horizontal) Fiber optic splice closure is designed to provide space and protection for the fiber optic cable splices. Fiber optic splice closure with the perfect and reliable sealed design which provides excellent protection grade, while protecting splices during pulling, compressing, and impacting, bending, tension, axial tension.

In-line fiber optic splice closure can be used repeatedly, it's easy-to-operate, and makes the installation process fast, improve the efficiency in your FTTX solutions network. Fiber optic splice closure accommodates 12-288 single fusion splice capacity. It is widely used in CATV, telecommunications, and fiber-optic networks.