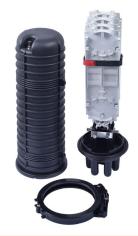

#### Description

Vertical (Dome) Fiber Optic Closure is designed as single-ended, O-ring sealed to provide versatile solutions for splicing feeder and distribution cables. It is suitable for protecting fiber optic cable splicing and joints in straight-through and branching applications.

Vertical Fiber Optic Closure is easily and quickly to assemble, with no special tools required in the field. It is used in underground, pole, wall mount, or aerial applications. It protect from the harmful effects of moisture, flame, insects, ultraviolet light, and excellent sealing performance against weather conditions.