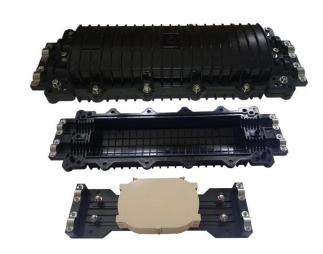

#### Description

In-line (Horizontal) Fiber optic splice closure is designed to provide space and protection for the fiber optic cable splices. Fiber optic splice closure with the perfect and reliable sealed design which provides excellent protection grade, while protecting splices during pulling, compressing, and impacting, bending, tension, axial tension.

In-line fiber optic splice closure can be used repeatedly, it's easy-to-operate, and makes the installation process fast, improve the efficiency in your FTTX solutions network. Fiber optic splice closure accommodates 12-288 single fusion splice capacity. It is widely used in CATV, telecommunications, and fiber-optic networks.