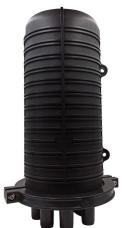

#### Description

Vertical (Dome) Fiber Optic Closure is designed as single-ended, O-ring sealed to provide versatile solutions for splicing feeder and distribution cables. It is suitable for protecting fiber optic cable splicing and joints in straight-through and branching applications.

Vertical Fiber Optic Closure is easily and quickly to assemble, with no special tools required in the field. It is used in underground, pole, wall mount, or aerial applications. It protect from the harmful effects of moisture, flame, insects, ultraviolet light, and excellent sealing performance against weather conditions.