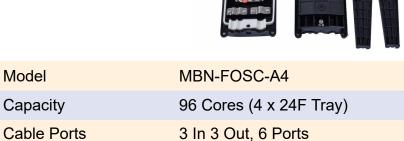

Model MBN-FOSC-A6

Capacity 96 Cores (4 x 24F Tray)

Cable Ports 6 In 8 Out, 14 Ports

Dimension 480x155x110mm

Model MBN-FOSC-A1

Capacity 144 Cores (6 x 24F Tray)

Cable Ports 2 In 2 Out, 4 Ports

Dimension 490x230x130mm