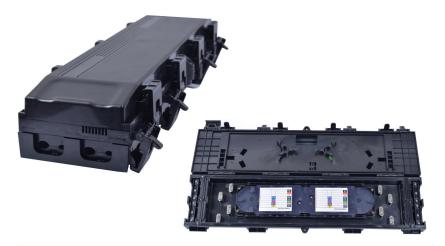

#### Description

In-line (Horizontal) Fiber optic splice closure is designed to provide space and protection for the fiber optic cable splices. Fiber optic splice closure with the perfect and reliable sealed design which provides excellent protection grade, while protecting splices during pulling, compressing, and impacting, bending, tension, axial tension.

In-line fiber optic splice closure can be used repeatedly, it's easy-to-operate, and makes the installation process fast, improve the efficiency in your FTTX solutions network. Fiber optic splice closure accommodates 12-288 single fusion splice capacity. It is widely used in CATV, telecommunications, and fiber-optic networks.