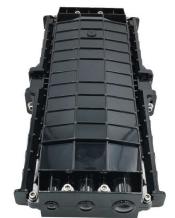

390x185x90mm

| Model       | GJS-ST24                |
|-------------|-------------------------|
| Capacity    | 96 Cores (4 x 24F Tray) |
| Cable Ports | 3 In 3 Out, 6 Ports     |
| Dimension   | 440x220x11mm            |