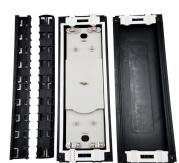

#### Description

In-line (Horizontal) Fiber optic splice closure is designed to provide space and protection for the fiber optic cable splices. Fiber optic splice closure with the perfect and reliable sealed design which provides excellent protection grade, while protecting splices during pulling, compressing, and impacting, bending, tension, axial tension.

In-line fiber optic splice closure can be used repeatedly, it's easy-to-operate, and makes the installation process fast, improve the efficiency in your FTTX solutions network. Fiber optic splice closure accommodates 12-288 single fusion splice capacity. It is widely used in CATV, telecommunications, and fiber-optic networks.

| Model       | MBN-FOSC-A11                    |
|-------------|---------------------------------|
| Capacity    | 72 Cores<br>8 Ports SC Adapters |
| Cable Ports | 4 In 8 Out, 12 Ports            |
| Dimension   | 315x200x120mm                   |