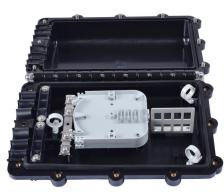

#### Description

In-line (Horizontal) Fiber optic splice closure is designed to provide space and protection for the fiber optic cable splices. Fiber optic splice closure with the perfect and reliable sealed design which provides excellent protection grade, while protecting splices during pulling, compressing, and impacting, bending, tension, axial tension.

In-line fiber optic splice closure can be used repeatedly, it's easy-to-operate, and makes the installation process fast, improve the efficiency in your FTTX solutions network. Fiber optic splice closure accommodates 12-288 single fusion splice capacity. It is widely used in CATV, telecommunications, and fiber-optic networks.