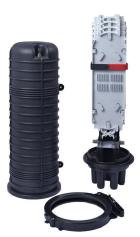

#### Description

Vertical (Dome) Fiber Optic Closure is designed as single-ended, O-ring sealed to provide versatile solutions for splicing feeder and distribution cables. It is suitable for protecting fiber optic cable splicing and joints in straight-through and branching applications.

Vertical Fiber Optic Closure is easily and quickly to assemble, with no special tools required in the field. It is used in underground, pole, wall mount, or aerial applications. It protect from the harmful effects of moisture, flame, insects, ultraviolet light, and excellent sealing performance against weather conditions.