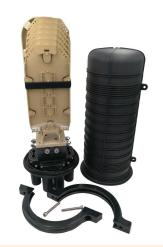

#### Description

Vertical (Dome) Fiber Optic Closure is designed as single-ended, O-ring sealed to provide versatile solutions for splicing feeder and distribution cables. It is suitable for protecting fiber optic cable splicing and joints in straight-through and branching applications.

Vertical Fiber Optic Closure is easily and quickly to assemble, with no special tools required in the field. It is used in underground, pole, wall mount, or aerial applications. It protect from the harmful effects of moisture, flame, insects, ultraviolet light, and excellent sealing performance against weather conditions.