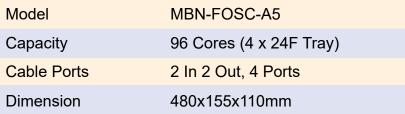

Model MBN-FOSC-A6

Capacity 96 Cores (4 x 24F Tray)

Cable Ports 6 In 8 Out, 14 Ports

Dimension 480x155x110mm

Model MBN-FOSC-A1

Capacity 144 Cores (6 x 24F Tray)

Cable Ports 2 In 2 Out, 4 Ports

Dimension 490x230x130mm