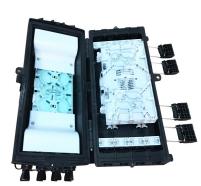

#### Description

In-line (Horizontal) Fiber optic splice closure is designed to provide space and protection for the fiber optic cable splices. Fiber optic splice closure with the perfect and reliable sealed design which provides excellent protection grade, while protecting splices during pulling, compressing, and impacting, bending, tension, axial tension.

In-line fiber optic splice closure can be used repeatedly, it's easy-to-operate, and makes the installation process fast, improve the efficiency in your FTTX solutions network. Fiber optic splice closure accommodates 12-288 single fusion splice capacity. It is widely used in CATV, telecommunications, and fiber-optic networks.