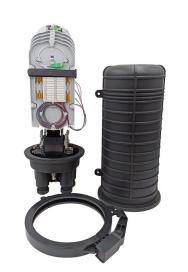

#### Description

Vertical (Dome) Fiber Optic Closure is designed as single-ended, O-ring sealed to provide versatile solutions for splicing feeder and distribution cables. It is suitable for protecting fiber optic cable splicing and joints in straight-through and branching applications.

Vertical Fiber Optic Closure is easily and quickly to assemble, with no special tools required in the field. It is used in underground, pole, wall mount, or aerial applications. It protect from the harmful effects of moisture, flame, insects, ultraviolet light, and excellent sealing performance against weather conditions.