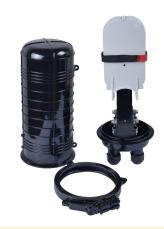

#### Description

Vertical (Dome) Fiber Optic Closure is designed as single-ended, O-ring sealed to provide versatile solutions for splicing feeder and distribution cables. It is suitable for protecting fiber optic cable splicing and joints in straight-through and branching applications.

Vertical Fiber Optic Closure is easily and quickly to assemble, with no special tools required in the field. It is used in underground, pole, wall mount, or aerial applications. It protect from the harmful effects of moisture, flame, insects, ultraviolet light, and excellent sealing performance against weather conditions.