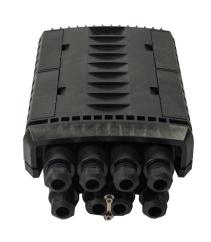

#### Description

In-line (Horizontal) Fiber optic splice closure is designed to provide space and protection for the fiber optic cable splices. Fiber optic splice closure with the perfect and reliable sealed design which provides excellent protection grade, while protecting splices during pulling, compressing, and impacting, bending, tension, axial tension.

In-line fiber optic splice closure can be used repeatedly, it's easy-to-operate, and makes the installation process fast, improve the efficiency in your FTTX solutions network. Fiber optic splice closure accommodates 12-288 single fusion splice capacity. It is widely used in CATV, telecommunications, and fiber-optic networks.