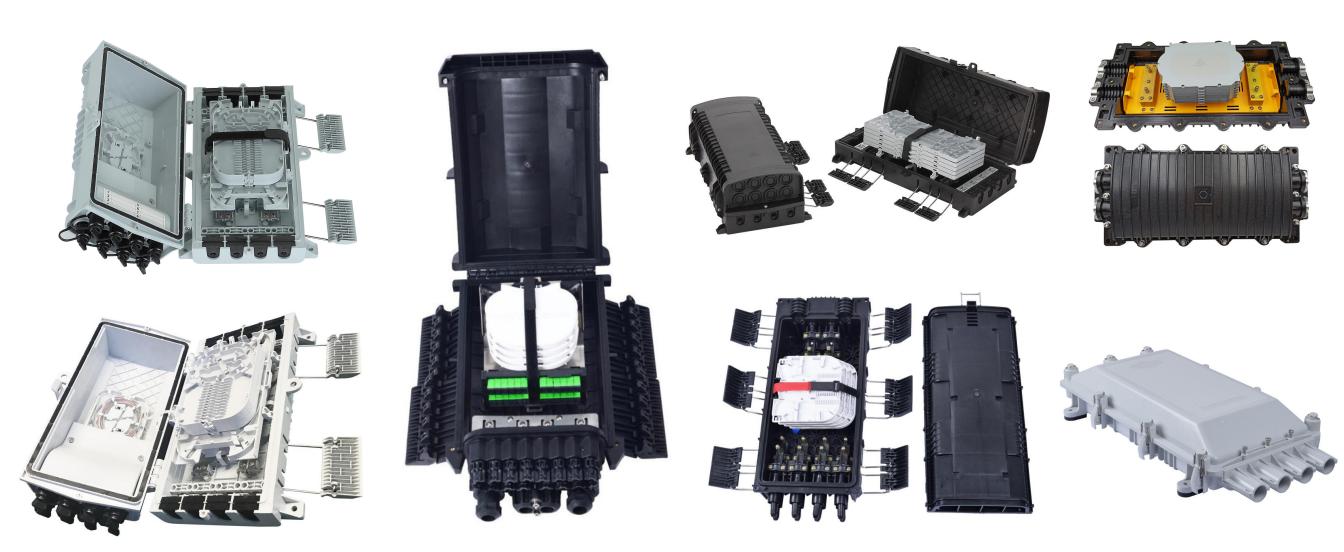

#### Description

In-line (Horizontal) Fiber optic splice closure is designed to provide space and protection for the fiber optic cable splices. Fiber optic splice closure with the perfect and reliable sealed design which provides excellent protection grade, while protecting splices during pulling, compressing, and impacting, bending, tension, axial tension.

In-line fiber optic splice closure can be used repeatedly, it's easy-to-operate, and makes the installation process fast, improve the efficiency in your FTTX solutions network. Fiber optic splice closure accommodates 12-288 single fusion splice capacity. It is widely used in CATV, telecommunications, and fiber-optic networks.