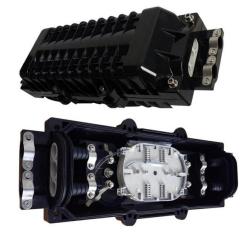

#### Description

In-line (Horizontal) Fiber optic splice closure is designed to provide space and protection for the fiber optic cable splices. Fiber optic splice closure with the perfect and reliable sealed design which provides excellent protection grade, while protecting splices during pulling, compressing, and impacting, bending, tension, axial tension.

In-line fiber optic splice closure can be used repeatedly, it's easy-to-operate, and makes the installation process fast, improve the efficiency in your FTTX solutions network. Fiber optic splice closure accommodates 12-288 single fusion splice capacity. It is widely used in CATV, telecommunications, and fiber-optic networks.