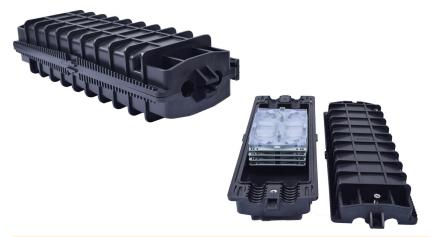

#### Description

Vertical (Dome) Fiber Optic Closure is designed as single-ended, O-ring sealed to provide versatile solutions for splicing feeder and distribution cables. It is suitable for protecting fiber optic cable splicing and joints in straight-through and branching applications.

Vertical Fiber Optic Closure is easily and quickly to assemble, with no special tools required in the field. It is used in underground, pole, wall mount, or aerial applications. It protect from the harmful effects of moisture, flame, insects, ultraviolet light, and excellent sealing performance against weather conditions.