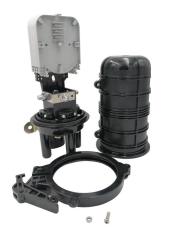

## Dome Splice Closure Datasheet

#### Description

Vertical (Dome) Fiber Optic Closure is designed as single-ended, O-ring sealed to provide versatile solutions for splicing feeder and distribution cables. It is suitable for protecting fiber optic cable splicing and joints in straight-through and branching applications.

Vertical Fiber Optic Closure is easily and quickly to assemble, with no special tools required in the field. It is used in underground, pole, wall mount, or aerial applications. It protect from the harmful effects of moisture, flame, insects, ultraviolet light, and excellent sealing performance against weather conditions.