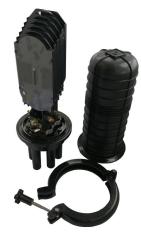

#### Description

Vertical (Dome) Fiber Optic Closure is designed as single-ended, O-ring sealed to provide versatile solutions for splicing feeder and distribution cables. It is suitable for protecting fiber optic cable splicing and joints in straight-through and branching applications.

Vertical Fiber Optic Closure is easily and quickly to assemble, with no special tools required in the field. It is used in underground, pole, wall mount, or aerial applications. It protect from the harmful effects of moisture, flame, insects, ultraviolet light, and excellent sealing performance against weather conditions.