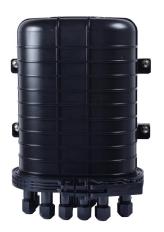

#### Description

Vertical (Dome) Fiber Optic Closure is designed as single-ended, O-ring sealed to provide versatile solutions for splicing feeder and distribution cables. It is suitable for protecting fiber optic cable splicing and joints in straight-through and branching applications.

Vertical Fiber Optic Closure is easily and quickly to assemble, with no special tools required in the field. It is used in underground, pole, wall mount, or aerial applications. It protect from the harmful effects of moisture, flame, insects, ultraviolet light, and excellent sealing performance against weather conditions.