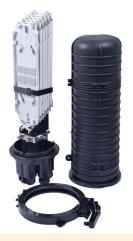

#### Description

Vertical (Dome) Fiber Optic Closure is designed as single-ended, O-ring sealed to provide versatile solutions for splicing feeder and distribution cables. It is suitable for protecting fiber optic cable splicing and joints in straight-through and branching applications.

Vertical Fiber Optic Closure is easily and quickly to assemble, with no special tools required in the field. It is used in underground, pole, wall mount, or aerial applications. It protect from the harmful effects of moisture, flame, insects, ultraviolet light, and excellent sealing performance against weather conditions.