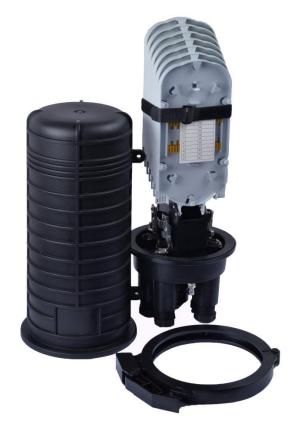

#### Description

Vertical (Dome) Fiber Optic Closure is designed as single-ended, O-ring sealed to provide versatile solutions for splicing feeder and distribution cables. It is suitable for protecting fiber optic cable splicing and joints in straight-through and branching applications.

Vertical Fiber Optic Closure is easily and quickly to assemble, with no special tools required in the field. It is used in underground, pole, wall mount, or aerial applications. It protect from the harmful effects of moisture, flame, insects, ultraviolet light, and excellent sealing performance against weather conditions.