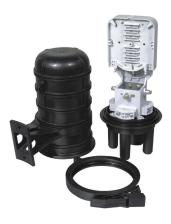

## Dome Splice Closure Datasheet

#### Description

Vertical (Dome) Fiber Optic Closure is designed as single-ended, O-ring sealed to provide versatile solutions for splicing feeder and distribution cables. It is suitable for protecting fiber optic cable splicing and joints in straight-through and branching applications.

Vertical Fiber Optic Closure is easily and quickly to assemble, with no special tools required in the field. It is used in underground, pole, wall mount, or aerial applications. It protect from the harmful effects of moisture, flame, insects, ultraviolet light, and excellent sealing performance against weather conditions.