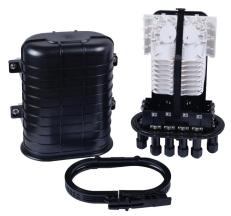

#### Description

In-line (Horizontal) Fiber optic splice closure is designed to provide space and protection for the fiber optic cable splices. Fiber optic splice closure with the perfect and reliable sealed design which provides excellent protection grade, while protecting splices during pulling, compressing, and impacting, bending, tension, axial tension.

In-line fiber optic splice closure can be used repeatedly, it's easy-to-operate, and makes the installation process fast, improve the efficiency in your FTTX solutions network. Fiber optic splice closure accommodates 12-288 single fusion splice capacity. It is widely used in CATV, telecommunications, and fiber-optic networks.