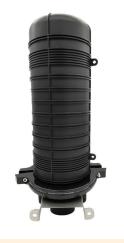

## Dome Splice Closure Datasheet

#### Description

Vertical (Dome) Fiber Optic Closure is designed as single-ended, O-ring sealed to provide versatile solutions for splicing feeder and distribution cables. It is suitable for protecting fiber optic cable splicing and joints in straight-through and branching applications.

Vertical Fiber Optic Closure is easily and quickly to assemble, with no special tools required in the field. It is used in underground, pole, wall mount, or aerial applications. It protect from the harmful effects of moisture, flame, insects, ultraviolet light, and excellent sealing performance against weather conditions.