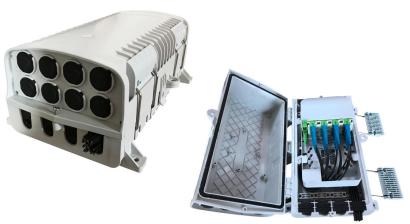

#### Description

In-line (Horizontal) Fiber optic splice closure is designed to provide space and protection for the fiber optic cable splices. Fiber optic splice closure with the perfect and reliable sealed design which provides excellent protection grade, while protecting splices during pulling, compressing, and impacting, bending, tension, axial tension.

In-line fiber optic splice closure can be used repeatedly, it's easy-to-operate, and makes the installation process fast, improve the efficiency in your FTTX solutions network. Fiber optic splice closure accommodates 12-288 single fusion splice capacity. It is widely used in CATV, telecommunications, and fiber-optic networks.