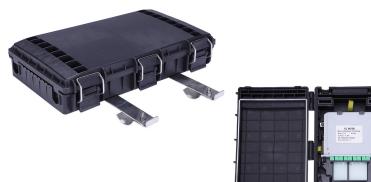

#### Description

In-line (Horizontal) Fiber optic splice closure is designed to provide space and protection for the fiber optic cable splices. Fiber optic splice closure with the perfect and reliable sealed design which provides excellent protection grade, while protecting splices during pulling, compressing, and impacting, bending, tension, axial tension.

In-line fiber optic splice closure can be used repeatedly, it's easy-to-operate, and makes the installation process fast, improve the efficiency in your FTTX solutions network. Fiber optic splice closure accommodates 12-288 single fusion splice capacity. It is widely used in CATV, telecommunications, and fiber-optic networks.