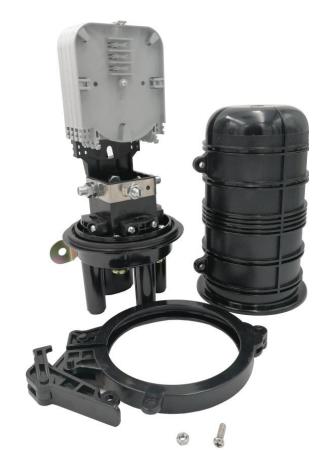

#### Description

Vertical (Dome) Fiber Optic Closure is designed as single-ended, O-ring sealed to provide versatile solutions for splicing feeder and distribution cables. It is suitable for protecting fiber optic cable splicing and joints in straight-through and branching applications.

Vertical Fiber Optic Closure is easily and quickly to assemble, with no special tools required in the field. It is used in underground, pole, wall mount, or aerial applications. It protect from the harmful effects of moisture, flame, insects, ultraviolet light, and excellent sealing performance against weather conditions.