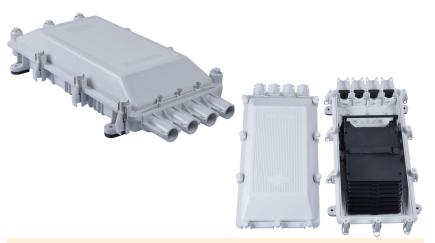

#### Description

In-line (Horizontal) Fiber optic splice closure is designed to provide space and protection for the fiber optic cable splices. Fiber optic splice closure with the perfect and reliable sealed design which provides excellent protection grade, while protecting splices during pulling, compressing, and impacting, bending, tension, axial tension.

In-line fiber optic splice closure can be used repeatedly, it's easy-to-operate, and makes the installation process fast, improve the efficiency in your FTTX solutions network. Fiber optic splice closure accommodates 12-288 single fusion splice capacity. It is widely used in CATV, telecommunications, and fiber-optic networks.