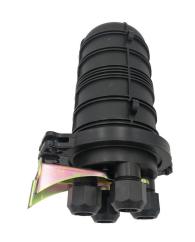

#### Description

In-line (Horizontal) Fiber optic splice closure is designed to provide space and protection for the fiber optic cable splices. Fiber optic splice closure with the perfect and reliable sealed design which provides excellent protection grade, while protecting splices during pulling, compressing, and impacting, bending, tension, axial tension.

In-line fiber optic splice closure can be used repeatedly, it's easy-to-operate, and makes the installation process fast, improve the efficiency in your FTTX solutions network. Fiber optic splice closure accommodates 12-288 single fusion splice capacity. It is widely used in CATV, telecommunications, and fiber-optic networks.