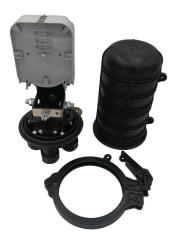

## Dome Splice Closure Datasheet

#### Description

Vertical (Dome) Fiber Optic Closure is designed as single-ended, O-ring sealed to provide versatile solutions for splicing feeder and distribution cables. It is suitable for protecting fiber optic cable splicing and joints in straight-through and branching applications.

Vertical Fiber Optic Closure is easily and quickly to assemble, with no special tools required in the field. It is used in underground, pole, wall mount, or aerial applications. It protect from the harmful effects of moisture, flame, insects, ultraviolet light, and excellent sealing performance against weather conditions.