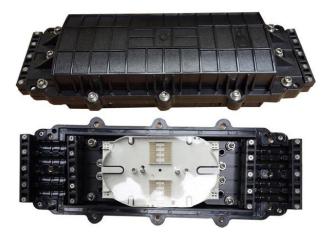

#### Description

In-line (Horizontal) Fiber optic splice closure is designed to provide space and protection for the fiber optic cable splices. Fiber optic splice closure with the perfect and reliable sealed design which provides excellent protection grade, while protecting splices during pulling, compressing, and impacting, bending, tension, axial tension.

In-line fiber optic splice closure can be used repeatedly, it's easy-to-operate, and makes the installation process fast, improve the efficiency in your FTTX solutions network. Fiber optic splice closure accommodates 12-288 single fusion splice capacity. It is widely used in CATV, telecommunications, and fiber-optic networks.