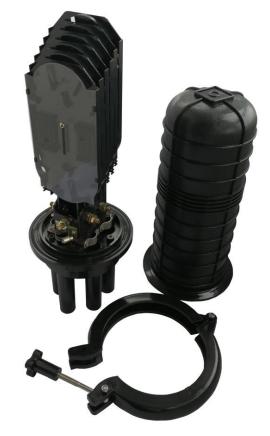

#### Description

Vertical (Dome) Fiber Optic Closure is designed as single-ended, O-ring sealed to provide versatile solutions for splicing feeder and distribution cables. It is suitable for protecting fiber optic cable splicing and joints in straight-through and branching applications.

Vertical Fiber Optic Closure is easily and quickly to assemble, with no special tools required in the field. It is used in underground, pole, wall mount, or aerial applications. It protect from the harmful effects of moisture, flame, insects, ultraviolet light, and excellent sealing performance against weather conditions.