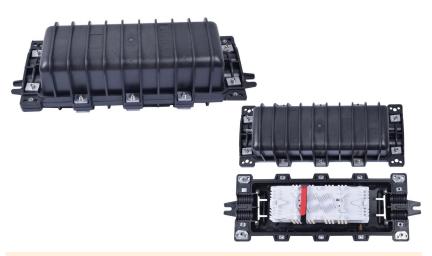

#### Description

In-line (Horizontal) Fiber optic splice closure is designed to provide space and protection for the fiber optic cable splices. Fiber optic splice closure with the perfect and reliable sealed design which provides excellent protection grade, while protecting splices during pulling, compressing, and impacting, bending, tension, axial tension.

In-line fiber optic splice closure can be used repeatedly, it's easy-to-operate, and makes the installation process fast, improve the efficiency in your FTTX solutions network. Fiber optic splice closure accommodates 12-288 single fusion splice capacity. It is widely used in CATV, telecommunications, and fiber-optic networks.