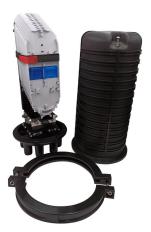

#### Description

Vertical (Dome) Fiber Optic Closure is designed as single-ended, O-ring sealed to provide versatile solutions for splicing feeder and distribution cables. It is suitable for protecting fiber optic cable splicing and joints in straight-through and branching applications.

Vertical Fiber Optic Closure is easily and quickly to assemble, with no special tools required in the field. It is used in underground, pole, wall mount, or aerial applications. It protect from the harmful effects of moisture, flame, insects, ultraviolet light, and excellent sealing performance against weather conditions.