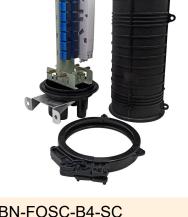

| Model       | MBN-FOSC-B4-SC         |
|-------------|------------------------|
| Capacity    | 96 Cores(4X 24F Trays) |
| Cable Ports | 1 In 4 Out, 5 Ports    |
| Dimension   | 40x14CM (H*D)          |