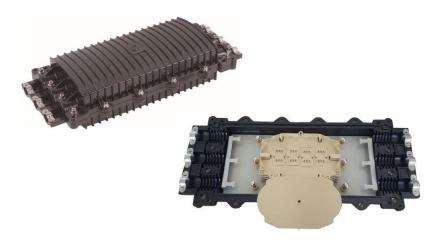

#### Description

In-line (Horizontal) Fiber optic splice closure is designed to provide space and protection for the fiber optic cable splices. Fiber optic splice closure with the perfect and reliable sealed design which provides excellent protection grade, while protecting splices during pulling, compressing, and impacting, bending, tension, axial tension.

In-line fiber optic splice closure can be used repeatedly, it's easy-to-operate, and makes the installation process fast, improve the efficiency in your FTTX solutions network. Fiber optic splice closure accommodates 12-288 single fusion splice capacity. It is widely used in CATV, telecommunications, and fiber-optic networks.