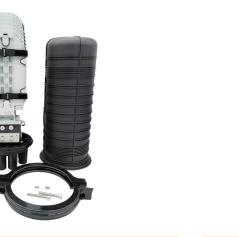

## Dome Splice Closure Datasheet

#### Description

Vertical (Dome) Fiber Optic Closure is designed as single-ended, O-ring sealed to provide versatile solutions for splicing feeder and distribution cables. It is suitable for protecting fiber optic cable splicing and joints in straight-through and branching applications.

Vertical Fiber Optic Closure is easily and quickly to assemble, with no special tools required in the field. It is used in underground, pole, wall mount, or aerial applications. It protect from the harmful effects of moisture, flame, insects, ultraviolet light, and excellent sealing performance against weather conditions.