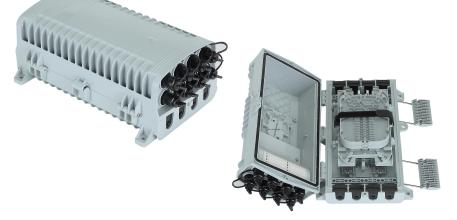

#### Description

In-line (Horizontal) Fiber optic splice closure is designed to provide space and protection for the fiber optic cable splices. Fiber optic splice closure with the perfect and reliable sealed design which provides excellent protection grade, while protecting splices during pulling, compressing, and impacting, bending, tension, axial tension.

In-line fiber optic splice closure can be used repeatedly, it's easy-to-operate, and makes the installation process fast, improve the efficiency in your FTTX solutions network. Fiber optic splice closure accommodates 12-288 single fusion splice capacity. It is widely used in CATV, telecommunications, and fiber-optic networks.