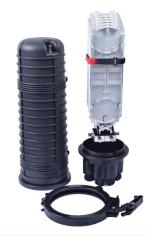

#### Description

Vertical (Dome) Fiber Optic Closure is designed as single-ended, O-ring sealed to provide versatile solutions for splicing feeder and distribution cables. It is suitable for protecting fiber optic cable splicing and joints in straight-through and branching applications.

Vertical Fiber Optic Closure is easily and quickly to assemble, with no special tools required in the field. It is used in underground, pole, wall mount, or aerial applications. It protect from the harmful effects of moisture, flame, insects, ultraviolet light, and excellent sealing performance against weather conditions.