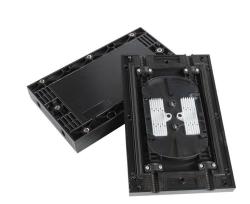

#### Description

In-line (Horizontal) Fiber optic splice closure is designed to provide space and protection for the fiber optic cable splices. Fiber optic splice closure with the perfect and reliable sealed design which provides excellent protection grade, while protecting splices during pulling, compressing, and impacting, bending, tension, axial tension.

In-line fiber optic splice closure can be used repeatedly, it's easy-to-operate, and makes the installation process fast, improve the efficiency in your FTTX solutions network. Fiber optic splice closure accommodates 12-288 single fusion splice capacity. It is widely used in CATV, telecommunications, and fiber-optic networks.

| Model       | MBN-FOSC-A13        |
|-------------|---------------------|
| Capacity    | 96 Cores            |
| Cable Ports | 4 In 4 Out, 8 Ports |
| Dimension   | 315x200x98mm        |

|--|

| Model       | MBN-FOSC-A14                                          |
|-------------|-------------------------------------------------------|
| Capacity    | 8 Cores (SC/APC) pre-connectors;<br>2pcs 1X8 Splitter |
| Cable Ports | 4 In 8 Out,, 12 Ports                                 |
| Dimension   | 380x200x120mm                                         |
| Dimension   | 380x200x120mm                                         |