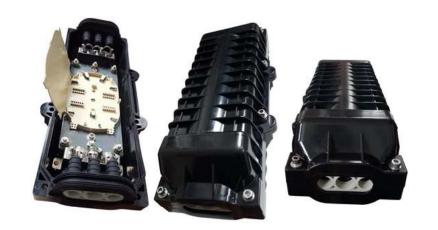

#### Description

In-line (Horizontal) Fiber optic splice closure is designed to provide space and protection for the fiber optic cable splices. Fiber optic splice closure with the perfect and reliable sealed design which provides excellent protection grade, while protecting splices during pulling, compressing, and impacting, bending, tension, axial tension.

In-line fiber optic splice closure can be used repeatedly, it's easy-to-operate, and makes the installation process fast, improve the efficiency in your FTTX solutions network. Fiber optic splice closure accommodates 12-288 single fusion splice capacity. It is widely used in CATV, telecommunications, and fiber-optic networks.