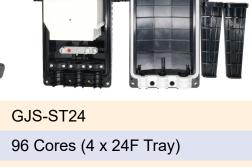

390x185x90mm

| Model       | GJS-ST24                |
|-------------|-------------------------|
| Capacity    | 96 Cores (4 x 24F Tray) |
| Cable Ports | 3 In 3 Out, 6 Ports     |
| Dimension   | 440x220x11mm            |