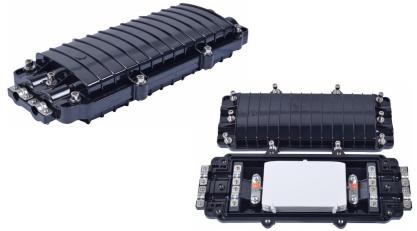

|
|                                                |

| Model       | MBN-FOSC-A9                          |
|-------------|--------------------------------------|
| Capacity    | Splice:12 Cores<br>PLC Splitter: 1X8 |
| Cable Ports | 4 Ports                              |
| Dimension   | 305x200x75mm                         |

| Model       | MBN-FOSC-A9-1             |
|-------------|---------------------------|
| Capacity    | 1X8 PLC Splitter;12 Cores |
| Cable Ports | 4 Ports                   |
| Dimension   | 300x200x70mm              |











390x185x90mm





| Model       | GJS-ST24                |
|-------------|-------------------------|
| Capacity    | 96 Cores (4 x 24F Tray) |
| Cable Ports | 3 In 3 Out, 6 Ports     |
| Dimension   | 440x220x11mm            |



| Model       | MBN-FOSC-A3             |
|-------------|-------------------------|
| Capacity    | 96 Cores (4 x 24F Tray) |
| Cable Ports | 2 In 2 Out, 4 Ports     |
| Dimension   | 410x180x80mm            |



Dimension













Model SJ-Small-3

Capacity 48 Cores (4 x 12F Tray)

Cable Ports 2 In 2 Out, 4 Ports

Dimension 340x1160x70mm



| Model       | SJ-Small                |
|-------------|-------------------------|
| Capacity    | 48 Cores (4 x 12F Tray) |
| Cable Ports | 2 In 2 Out, 4 Ports     |
| Dimension   | 230x185x85mm            |





| Model       | SJ-Small-6              |
|-------------|-------------------------|
| Capacity    | 48 Cores (4 x 12F Tray) |
| Cable Ports | 2 In 2 Out, 4 Ports     |
| Dimension   | 375x146x43mm            |





| Model       | SJ-S