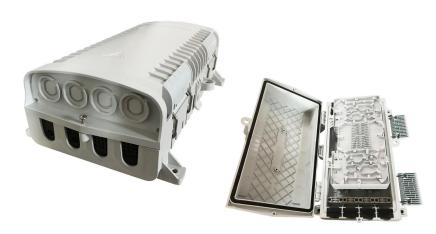

#### Description

In-line (Horizontal) Fiber optic splice closure is designed to provide space and protection for the fiber optic cable splices. Fiber optic splice closure with the perfect and reliable sealed design which provides excellent protection grade, while protecting splices during pulling, compressing, and impacting, bending, tension, axial tension.

In-line fiber optic splice closure can be used repeatedly, it's easy-to-operate, and makes the installation process fast, improve the efficiency in your FTTX solutions network. Fiber optic splice closure accommodates 12-288 single fusion splice capacity. It is widely used in CATV, telecommunications, and fiber-optic networks.