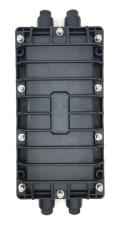

#### Description

In-line (Horizontal) Fiber optic splice closure is designed to provide space and protection for the fiber optic cable splices. Fiber optic splice closure with the perfect and reliable sealed design which provides excellent protection grade, while protecting splices during pulling, compressing, and impacting, bending, tension, axial tension.

In-line fiber optic splice closure can be used repeatedly, it's easy-to-operate, and makes the installation process fast, improve the efficiency in your FTTX solutions network. Fiber optic splice closure accommodates 12-288 single fusion splice capacity. It is widely used in CATV, telecommunications, and fiber-optic networks.

| Model       | MBN-FOSC-A17           |
|-------------|------------------------|
| Capacity    | 160 Cores( 5x32F Tray) |
| Cable Ports | 4 In 8 Out, 12 ports   |
| Dimension   | 395X200X120mm          |