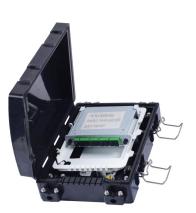

#### Description

In-line (Horizontal) Fiber optic splice closure is designed to provide space and protection for the fiber optic cable splices. Fiber optic splice closure with the perfect and reliable sealed design which provides excellent protection grade, while protecting splices during pulling, compressing, and impacting, bending, tension, axial tension.

In-line fiber optic splice closure can be used repeatedly, it's easy-to-operate, and makes the installation process fast, improve the efficiency in your FTTX solutions network. Fiber optic splice closure accommodates 12-288 single fusion splice capacity. It is widely used in CATV, telecommunications, and fiber-optic networks.