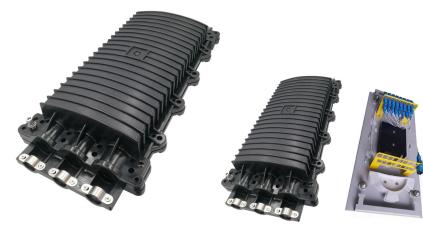

#### Description

Vertical (Dome) Fiber Optic Closure is designed as single-ended, O-ring sealed to provide versatile solutions for splicing feeder and distribution cables. It is suitable for protecting fiber optic cable splicing and joints in straight-through and branching applications.

Vertical Fiber Optic Closure is easily and quickly to assemble, with no special tools required in the field. It is used in underground, pole, wall mount, or aerial applications. It protect from the harmful effects of moisture, flame, insects, ultraviolet light, and excellent sealing performance against weather conditions.