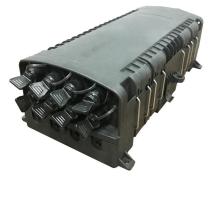

#### Description

In-line (Horizontal) Fiber optic splice closure is designed to provide space and protection for the fiber optic cable splices. Fiber optic splice closure with the perfect and reliable sealed design which provides excellent protection grade, while protecting splices during pulling, compressing, and impacting, bending, tension, axial tension.

In-line fiber optic splice closure can be used repeatedly, it's easy-to-operate, and makes the installation process fast, improve the efficiency in your FTTX solutions network. Fiber optic splice closure accommodates 12-288 single fusion splice capacity. It is widely used in CATV, telecommunications, and fiber-optic networks.