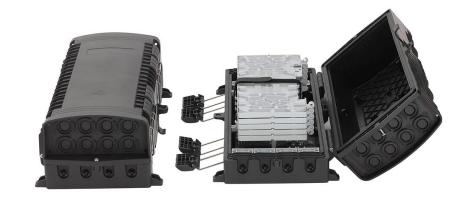

#### Description

In-line (Horizontal) Fiber optic splice closure is designed to provide space and protection for the fiber optic cable splices. Fiber optic splice closure with the perfect and reliable sealed design which provides excellent protection grade, while protecting splices during pulling, compressing, and impacting, bending, tension, axial tension.

In-line fiber optic splice closure can be used repeatedly, it's easy-to-operate, and makes the installation process fast, improve the efficiency in your FTTX solutions network. Fiber optic splice closure accommodates 12-288 single fusion splice capacity. It is widely used in CATV, telecommunications, and fiber-optic networks.