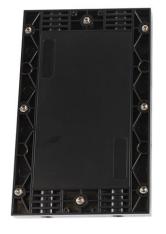

#### Description

In-line (Horizontal) Fiber optic splice closure is designed to provide space and protection for the fiber optic cable splices. Fiber optic splice closure with the perfect and reliable sealed design which provides excellent protection grade, while protecting splices during pulling, compressing, and impacting, bending, tension, axial tension.

In-line fiber optic splice closure can be used repeatedly, it's easy-to-operate, and makes the installation process fast, improve the efficiency in your FTTX solutions network. Fiber optic splice closure accommodates 12-288 single fusion splice capacity. It is widely used in CATV, telecommunications, and fiber-optic networks.

| Model       | MBN-FOSC-A12                                          |
|-------------|-------------------------------------------------------|
| Capacity    | 64 Cores, 18 Ports SC Adapters;<br>1pcs 1X16 Splitter |
| Cable Ports | 4 In 8 Out, 12 Ports                                  |
| Dimension   | 315x200x120mm                                         |
|             |                                                       |