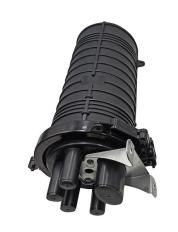

#### Description

Vertical (Dome) Fiber Optic Closure is designed as single-ended, O-ring sealed to provide versatile solutions for splicing feeder and distribution cables. It is suitable for protecting fiber optic cable splicing and joints in straight-through and branching applications.

Vertical Fiber Optic Closure is easily and quickly to assemble, with no special tools required in the field. It is used in underground, pole, wall mount, or aerial applications. It protect from the harmful effects of moisture, flame, insects, ultraviolet light, and excellent sealing performance against weather conditions.