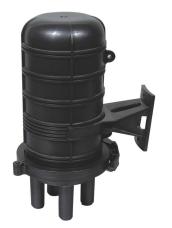

#### Description

Vertical (Dome) Fiber Optic Closure is designed as single-ended, O-ring sealed to provide versatile solutions for splicing feeder and distribution cables. It is suitable for protecting fiber optic cable splicing and joints in straight-through and branching applications.

Vertical Fiber Optic Closure is easily and quickly to assemble, with no special tools required in the field. It is used in underground, pole, wall mount, or aerial applications. It protect from the harmful effects of moisture, flame, insects, ultraviolet light, and excellent sealing performance against weather conditions.