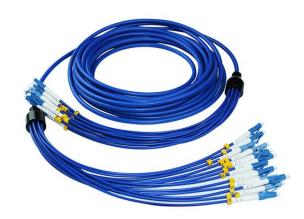

## **PVC Armored Fiber Optic Patch Cord Datasheet**

8F LC-FC SM Armored PVC (OFNR)
Fiber Patch Cord

12F LC-LC SM Armored PVC (OFNR)
Fiber Patch Cord

12F LC-FC SM Armored PVC (OFNR)
Fiber Patch Cord

## **TPU Armored Fiber Optic Patch Cord Datasheet**

6F SC-SC SM Armored TPU Fiber Patch Cord

6F LC-SC SM Tactical Armored TPU Fiber Patch Cord

8F ST-ST SM Armored TPU Fiber Patch Cord

12F LC-LC SPC SM Armored TPU Fiber Patch Cord