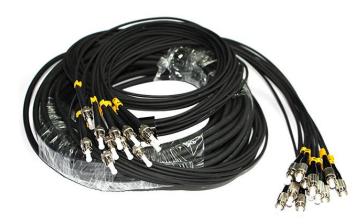

# **PVC Armored Fiber Optic Patch Cord Datasheet**

1F ST-ST SM Armored PVC (OFNR)
Fiber Patch Cord

2F LC-SC SM Armored PVC (OFNR)
Fiber Patch Cord

2F LC-FC SM Armored PVC (OFNR)
Fiber Patch Cord

2F SC-SC SM Armored PVC (OFNR)
Fiber Patch Cord

4F LC-LC SM Armored PVC (OFNR)
Fiber Patch Cord

4F SC-SC SM Armored PVC (OFNR)
Fiber Patch Cord

6F FC-FC SM Armored PVC (OFNR)
Fiber Patch Cord

6F FC-E2000 APC SM Armored PVC (OFNR) Fiber Patch Cord

8F LC-LC SM Armored PVC (OFNR)
Fiber Patch Cord