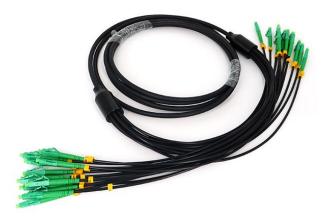

### **TPU Armored Fiber Optic Patch Cord Datasheet**

1F LC-LC SM Armored TPU Fiber Patch Cord

1F SC-SC SM Armored TPU Fiber Patch Cord

1F FC-FC SM Armored TPU Fiber Patch Cord

1F ST-ST SM Armored TPU Fiber Patch Cord

2F LC-LC SM DX Armored TPU Fiber Patch Cord

2F LC-FC SM SX Armored TPU Fiber Patch Cord

2F SC-SC SM Armored TPU Fiber Patch Cord

4F SC-SC SM Armored TPU Fiber Patch Cord

6F LC-SC SM Armored TPU Fiber Patch Cord