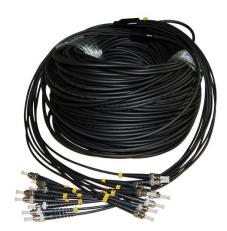

## **TPU Armored Fiber Optic Patch Cord Datasheet**

6F SC-SC SM Armored TPU Fiber Patch Cord

6F LC-SC SM Tactical Armored TPU Fiber Patch Cord

8F ST-ST SM Armored TPU Fiber Patch Cord

12F LC-LC SPC SM Armored TPU Fiber Patch Cord

12F FC-ST SM Armored TPU Fiber Patch Cord