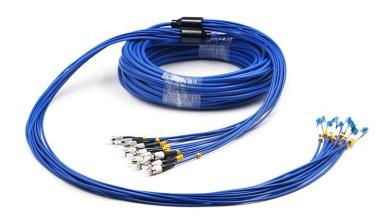

4F LC-LC SM Armored PVC (OFNR)
Fiber Patch Cord

4F SC-SC SM Armored PVC (OFNR)
Fiber Patch Cord

6F FC-FC SM Armored PVC (OFNR)
Fiber Patch Cord

6F FC-E2000 APC SM Armored PVC (OFNR) Fiber Patch Cord

8F LC-LC SM Armored PVC (OFNR)
Fiber Patch Cord

12F FC-ST SM Armored TPU Fiber Patch Cord