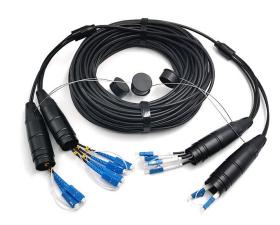

4F LC-LC SM Armored PVC (OFNR)
Fiber Patch Cord

4F SC-SC SM Armored PVC (OFNR)
Fiber Patch Cord

6F FC-FC SM Armored PVC (OFNR)
Fiber Patch Cord

6F FC-E2000 APC SM Armored PVC (OFNR) Fiber Patch Cord

8F LC-LC SM Armored PVC (OFNR)
Fiber Patch Cord

## **PVC Armored Fiber Optic Patch Cord Datasheet**

8F LC-FC SM Armored PVC (OFNR)
Fiber Patch Cord

12F LC-LC SM Armored PVC (OFNR)
Fiber Patch Cord

12F LC-FC SM Armored PVC (OFNR)
Fiber Patch Cord