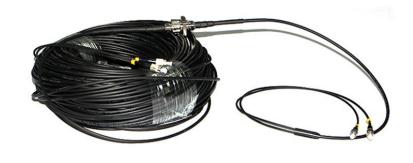

#### >> Description

IP67 Rated FTTA Armored CPRI Fiber Patch Cords are designed for the FTTA outdoor weatherproof fiber connecting solution with durable protection of the fiber and UV resistant jacket to be installed in most hazardous areas. It can be easily installed into a panel by using an adapter. FTTA Armored CPRI Fiber Patch Cord is lightweight, anti-oil, dustproof, rodent, moisture. It uses a ruggedized pipe or nylon pulling eyes to protect breakout cables and connectors for some particular environment.