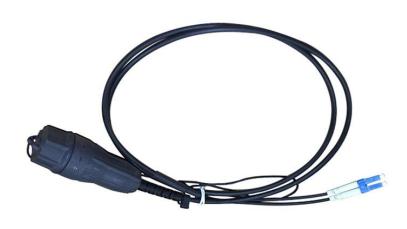

#### >> Description

IP67 Rated FTTA Armored CPRI Fiber Patch Cords are designed for the FTTA outdoor weatherproof fiber connecting solution with durable protection of the fiber and UV resistant jacket to be installed in most hazardous areas. It can be easily installed into a panel by using an adapter. FTTA Armored CPRI Fiber Patch Cord is lightweight, anti-oil, dustproof, rodent, moisture. It uses a ruggedized pipe or nylon pulling eyes to protect breakout cables and connectors for some particular environment.