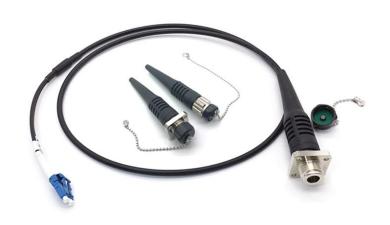

#### >> Description

IP67 Rated FTTA Armored CPRI Fiber Patch Cords are designed for the FTTA outdoor weatherproof fiber connecting solution with durable protection of the fiber and UV resistant jacket to be installed in most hazardous areas. It can be easily installed into a panel by using an adapter. FTTA Armored CPRI Fiber Patch Cord is lightweight, anti-oil, dustproof, rodent, moisture. It uses a ruggedized pipe or nylon pulling eyes to protect breakout cables and connectors for some particular environment.