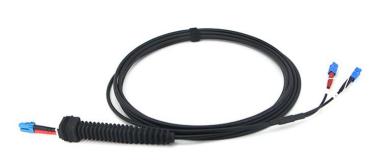

#### >> Description

IP67 Rated FTTA Armored CPRI Fiber Patch Cords are designed for the FTTA outdoor weatherproof fiber connecting solution with durable protection of the fiber and UV resistant jacket to be installed in most hazardous areas. It can be easily installed into a panel by using an adapter. FTTA Armored CPRI Fiber Patch Cord is lightweight, anti-oil, dustproof, rodent, moisture. It uses a ruggedized pipe or nylon pulling eyes to protect breakout cables and connectors for some particular environment.