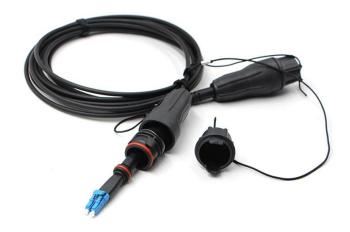

#### >> Description

IP67 Rated FTTA Armored CPRI Fiber Patch Cords are designed for the FTTA outdoor weatherproof fiber connecting solution with durable protection of the fiber and UV resistant jacket to be installed in most hazardous areas. It can be easily installed into a panel by using an adapter. FTTA Armored CPRI Fiber Patch Cord is lightweight, anti-oil, dustproof, rodent, moisture. It uses a ruggedized pipe or nylon pulling eyes to protect breakout cables and connectors for some particular environment.

**CPRI Fiber Patch Cord SM DX LC-LC** 

**CPRI Fiber Patch Cord SM SX FC-FC** 

MSN(LC) to LC SM Patch Cord

MSN(LC) to SC SM Patch Cord

MSN(LC) to MSN(LC) SM DX Patch Cord

MSN(LC) to MSN(LC) SM SX 2 Cores Patch Cord