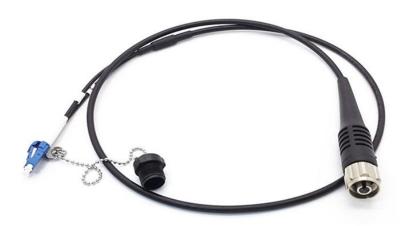

#### >> Description

IP67 Rated FTTA Armored CPRI Fiber Patch Cords are designed for the FTTA outdoor weatherproof fiber connecting solution with durable protection of the fiber and UV resistant jacket to be installed in most hazardous areas. It can be easily installed into a panel by using an adapter. FTTA Armored CPRI Fiber Patch Cord is lightweight, anti-oil, dustproof, rodent, moisture. It uses a ruggedized pipe or nylon pulling eyes to protect breakout cables and connectors for some particular environment.