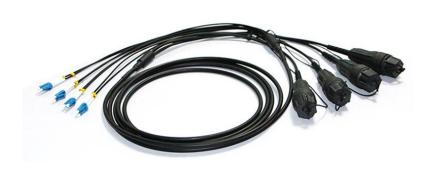

#### >> Description

IP67 Rated FTTA Armored CPRI Fiber Patch Cords are designed for the FTTA outdoor weatherproof fiber connecting solution with durable protection of the fiber and UV resistant jacket to be installed in most hazardous areas. It can be easily installed into a panel by using an adapter. FTTA Armored CPRI Fiber Patch Cord is lightweight, anti-oil, dustproof, rodent, moisture. It uses a ruggedized pipe or nylon pulling eyes to protect breakout cables and connectors for some particular environment.

6 Cores LC to MSN(LC) SM Patch Cord

PDLC Patch Cord SM DX LC-LC

**PDLC Patch Cord SM LC-FC** 

**Fullaxs to LC DX Fiber Patch Cord** 

**Fullaxs to LC DX 2 Cores Fiber Patch Cord** 

**Fullaxs to SC 2 Cores Fiber Patch Cord** 