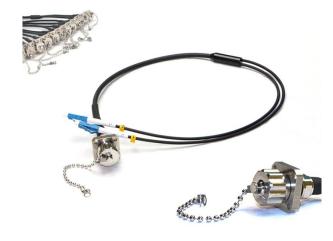

#### >> Description

IP67 Rated FTTA Armored CPRI Fiber Patch Cords are designed for the FTTA outdoor weatherproof fiber connecting solution with durable protection of the fiber and UV resistant jacket to be installed in most hazardous areas. It can be easily installed into a panel by using an adapter. FTTA Armored CPRI Fiber Patch Cord is lightweight, anti-oil, dustproof, rodent, moisture. It uses a ruggedized pipe or nylon pulling eyes to protect breakout cables and connectors for some particular environment.