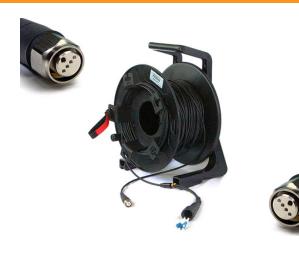

#### >> Description

IP67 Rated FTTA Armored CPRI Fiber Patch Cords are designed for the FTTA outdoor weatherproof fiber connecting solution with durable protection of the fiber and UV resistant jacket to be installed in most hazardous areas. It can be easily installed into a panel by using an adapter. FTTA Armored CPRI Fiber Patch Cord is lightweight, anti-oil, dustproof, rodent, moisture. It uses a ruggedized pipe or nylon pulling eyes to protect breakout cables and connectors for some particular environment.