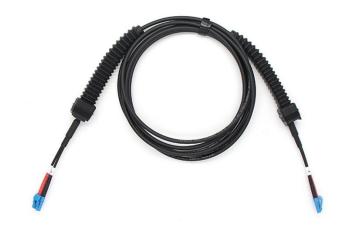

#### >> Description

IP67 Rated FTTA Armored CPRI Fiber Patch Cords are designed for the FTTA outdoor weatherproof fiber connecting solution with durable protection of the fiber and UV resistant jacket to be installed in most hazardous areas. It can be easily installed into a panel by using an adapter. FTTA Armored CPRI Fiber Patch Cord is lightweight, anti-oil, dustproof, rodent, moisture. It uses a ruggedized pipe or nylon pulling eyes to protect breakout cables and connectors for some particular environment.