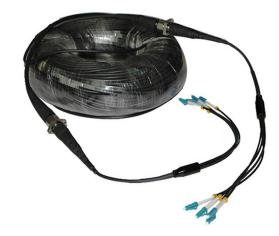

#### >> Description

IP67 Rated FTTA Armored CPRI Fiber Patch Cords are designed for the FTTA outdoor weatherproof fiber connecting solution with durable protection of the fiber and UV resistant jacket to be installed in most hazardous areas. It can be easily installed into a panel by using an adapter. FTTA Armored CPRI Fiber Patch Cord is lightweight, anti-oil, dustproof, rodent, moisture. It uses a ruggedized pipe or nylon pulling eyes to protect breakout cables and connectors for some particular environment.

**CPRI Fiber Patch Cord SM DX LC-LC** 

**CPRI Fiber Patch Cord SM SX FC-FC** 

MSN(LC) to LC SM Patch Cord

MSN(LC) to SC SM Patch Cord

MSN(LC) to MSN(LC) SM DX Patch Cord

MSN(LC) to MSN(LC) SM SX 2 Cores Patch Cord