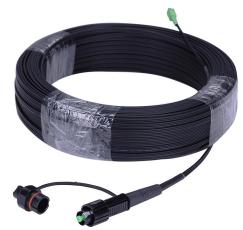

#### >> Description

IP67 Rated FTTA Armored CPRI Fiber Patch Cords are designed for the FTTA outdoor weatherproof fiber connecting solution with durable protection of the fiber and UV resistant jacket to be installed in most hazardous areas. It can be easily installed into a panel by using an adapter. FTTA Armored CPRI Fiber Patch Cord is lightweight, anti-oil, dustproof, rodent, moisture. It uses a ruggedized pipe or nylon pulling eyes to protect breakout cables and connectors for some particular environment.