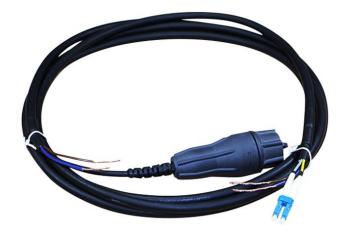

#### >> Description

IP67 Rated FTTA Armored CPRI Fiber Patch Cords are designed for the FTTA outdoor weatherproof fiber connecting solution with durable protection of the fiber and UV resistant jacket to be installed in most hazardous areas. It can be easily installed into a panel by using an adapter. FTTA Armored CPRI Fiber Patch Cord is lightweight, anti-oil, dustproof, rodent, moisture. It uses a ruggedized pipe or nylon pulling eyes to protect breakout cables and connectors for some particular environment.