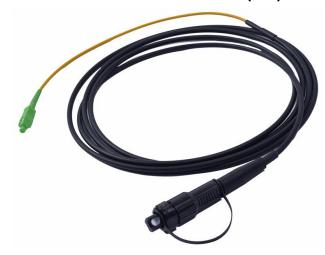

ODVA Patch Cord SM 4C ODVA(LC)-ODVA(LC)

**IP-SC Patch Cord SM SX Mini-SCAPC** 

IP-SC Patch Cord SM SX LSZH 5.0mm 3M Mini-SCAPC

IP-SC Patch Cord 5X2mm 1Core G657A2
Drop cable 10-200M

OptiTAP Patch Cord SM SX SCAPC-OptiTAP Yellow