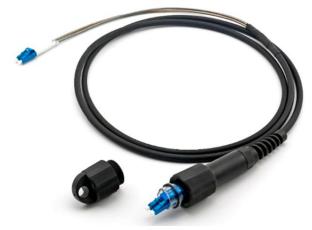

#### >> Description

IP67 Rated FTTA Armored CPRI Fiber Patch Cords are designed for the FTTA outdoor weatherproof fiber connecting solution with durable protection of the fiber and UV resistant jacket to be installed in most hazardous areas. It can be easily installed into a panel by using an adapter. FTTA Armored CPRI Fiber Patch Cord is lightweight, anti-oil, dustproof, rodent, moisture. It uses a ruggedized pipe or nylon pulling eyes to protect breakout cables and connectors for some particular environment.