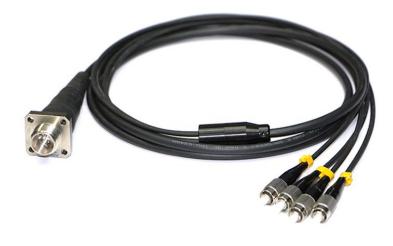

**Fullaxs to Fullaxs 2 Cores Fiber Patch Cord** 

**Fullaxs to LC 4 Cores DX Fiber Patch Cord** 

**Fullaxs to LC 8 Cores DX Fiber Patch Cord** 

ODC Patch Cord SM ODC 4C Male Female to LC ODC Patch Cord SM ODC 2C Male Female to FC

**ODC Patch Cord SM ODC 4C Male to LC** 

**ODC Patch Cord SM 4C ODC Male to ODC Male** 

**ODC Patch Cord SM ODC 4C Male to PDLC** 

**ODC Patch Cord SM ODC 2C Male to FC** 

**ODC Patch Cord SM ODC 2C Male to LC** 

**ODC Patch Cord SM ODC 4C Female to LC** 

**ODC Patch Cord SM ODC 4C Female to FC** 

**ODC Patch Cord SM ODC 1C Female to FC** 

**ODC Patch Cord SM ODC 2C Female to LC** 

ODC Patch Cord MM ODC 2C Female to LC