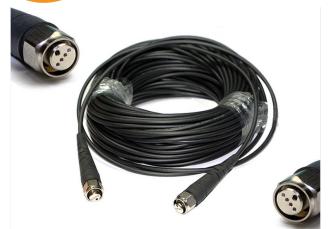

#### >> Description

IP67 Rated FTTA Armored CPRI Fiber Patch Cords are designed for the FTTA outdoor weatherproof fiber connecting solution with durable protection of the fiber and UV resistant jacket to be installed in most hazardous areas. It can be easily installed into a panel by using an adapter. FTTA Armored CPRI Fiber Patch Cord is lightweight, anti-oil, dustproof, rodent, moisture. It uses a ruggedized pipe or nylon pulling eyes to protect breakout cables and connectors for some particular environment.