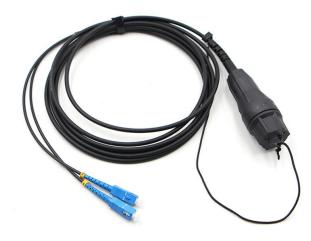

#### >> Description

IP67 Rated FTTA Armored CPRI Fiber Patch Cords are designed for the FTTA outdoor weatherproof fiber connecting solution with durable protection of the fiber and UV resistant jacket to be installed in most hazardous areas. It can be easily installed into a panel by using an adapter. FTTA Armored CPRI Fiber Patch Cord is lightweight, anti-oil, dustproof, rodent, moisture. It uses a ruggedized pipe or nylon pulling eyes to protect breakout cables and connectors for some particular environment.

**CPRI Fiber Patch Cord SM DX LC-LC** 

**CPRI Fiber Patch Cord SM SX FC-FC** 

MSN(LC) to LC SM Patch Cord

MSN(LC) to SC SM Patch Cord

MSN(LC) to MSN(LC) SM DX Patch Cord

MSN(LC) to MSN(LC) SM SX 2 Cores Patch Cord