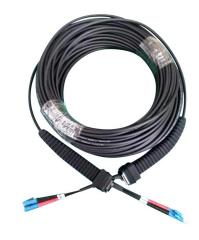

#### >> Description

IP67 Rated FTTA Armored CPRI Fiber Patch Cords are designed for the FTTA outdoor weatherproof fiber connecting solution with durable protection of the fiber and UV resistant jacket to be installed in most hazardous areas. It can be easily installed into a panel by using an adapter. FTTA Armored CPRI Fiber Patch Cord is lightweight, anti-oil, dustproof, rodent, moisture. It uses a ruggedized pipe or nylon pulling eyes to protect breakout cables and connectors for some particular environment.