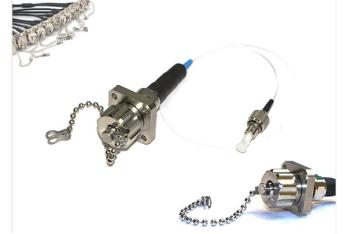

#### >> Description

IP67 Rated FTTA Armored CPRI Fiber Patch Cords are designed for the FTTA outdoor weatherproof fiber connecting solution with durable protection of the fiber and UV resistant jacket to be installed in most hazardous areas. It can be easily installed into a panel by using an adapter. FTTA Armored CPRI Fiber Patch Cord is lightweight, anti-oil, dustproof, rodent, moisture. It uses a ruggedized pipe or nylon pulling eyes to protect breakout cables and connectors for some particular environment.