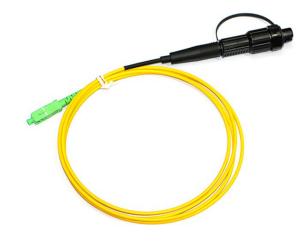

ODVA Patch Cord SM 4C ODVA(LC)-ODVA(LC)

**IP-SC Patch Cord SM SX Mini-SCAPC** 

IP-SC Patch Cord SM SX LSZH 5.0mm 3M Mini-SCAPC

IP-SC Patch Cord 5X2mm 1Core G657A2
Drop cable 10-200M

OptiTAP Patch Cord SM SX SCAPC-OptiTAP Yellow