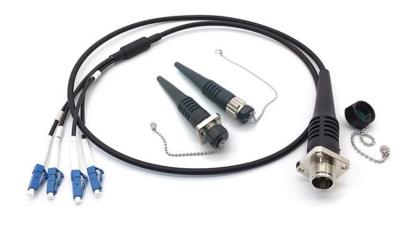

**Fullaxs to Fullaxs 2 Cores Fiber Patch Cord** 

**Fullaxs to LC 4 Cores DX Fiber Patch Cord** 

**Fullaxs to LC 8 Cores DX Fiber Patch Cord** 

ODC Patch Cord SM ODC 4C Male Female to LC ODC Patch Cord SM ODC 2C Male Female to FC

**ODC Patch Cord SM ODC 4C Male to LC** 

**ODC Patch Cord SM 4C ODC Male to ODC Male** 

**ODC Patch Cord SM ODC 4C Male to PDLC** 

**ODC Patch Cord SM ODC 2C Male to FC** 

**ODC Patch Cord SM ODC 2C Male to LC** 

**ODC Patch Cord SM ODC 4C Female to LC** 

**ODC Patch Cord SM ODC 4C Female to FC** 

**ODC Patch Cord SM ODC 1C Female to FC** 

**ODC Patch Cord SM ODC 2C Female to LC** 

ODC Patch Cord MM ODC 2C Female to LC