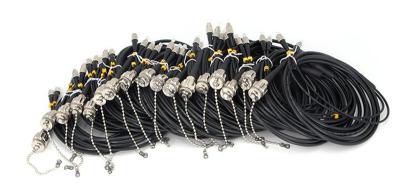

#### >> Description

IP67 Rated FTTA Armored CPRI Fiber Patch Cords are designed for the FTTA outdoor weatherproof fiber connecting solution with durable protection of the fiber and UV resistant jacket to be installed in most hazardous areas. It can be easily installed into a panel by using an adapter. FTTA Armored CPRI Fiber Patch Cord is lightweight, anti-oil, dustproof, rodent, moisture. It uses a ruggedized pipe or nylon pulling eyes to protect breakout cables and connectors for some particular environment.