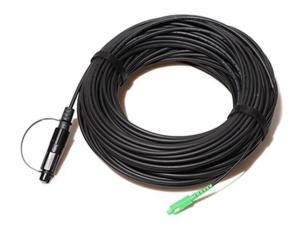

#### >> Description

IP67 Rated FTTA Armored CPRI Fiber Patch Cords are designed for the FTTA outdoor weatherproof fiber connecting solution with durable protection of the fiber and UV resistant jacket to be installed in most hazardous areas. It can be easily installed into a panel by using an adapter. FTTA Armored CPRI Fiber Patch Cord is lightweight, anti-oil, dustproof, rodent, moisture. It uses a ruggedized pipe or nylon pulling eyes to protect breakout cables and connectors for some particular environment.