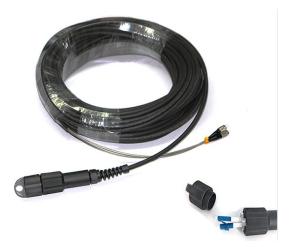

#### >> Description

IP67 Rated FTTA Armored CPRI Fiber Patch Cords are designed for the FTTA outdoor weatherproof fiber connecting solution with durable protection of the fiber and UV resistant jacket to be installed in most hazardous areas. It can be easily installed into a panel by using an adapter. FTTA Armored CPRI Fiber Patch Cord is lightweight, anti-oil, dustproof, rodent, moisture. It uses a ruggedized pipe or nylon pulling eyes to protect breakout cables and connectors for some particular environment.