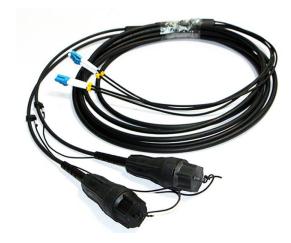

#### >> Description

IP67 Rated FTTA Armored CPRI Fiber Patch Cords are designed for the FTTA outdoor weatherproof fiber connecting solution with durable protection of the fiber and UV resistant jacket to be installed in most hazardous areas. It can be easily installed into a panel by using an adapter. FTTA Armored CPRI Fiber Patch Cord is lightweight, anti-oil, dustproof, rodent, moisture. It uses a ruggedized pipe or nylon pulling eyes to protect breakout cables and connectors for some particular environment.

6 Cores LC to MSN(LC) SM Patch Cord

PDLC Patch Cord SM DX LC-LC

**PDLC Patch Cord SM LC-FC** 

**Fullaxs to LC DX Fiber Patch Cord** 

**Fullaxs to LC DX 2 Cores Fiber Patch Cord** 

**Fullaxs to SC 2 Cores Fiber Patch Cord** 