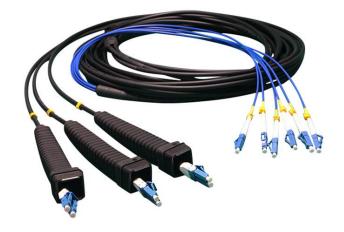

#### >> Description

IP67 Rated FTTA Armored CPRI Fiber Patch Cords are designed for the FTTA outdoor weatherproof fiber connecting solution with durable protection of the fiber and UV resistant jacket to be installed in most hazardous areas. It can be easily installed into a panel by using an adapter. FTTA Armored CPRI Fiber Patch Cord is lightweight, anti-oil, dustproof, rodent, moisture. It uses a ruggedized pipe or nylon pulling eyes to protect breakout cables and connectors for some particular environment.