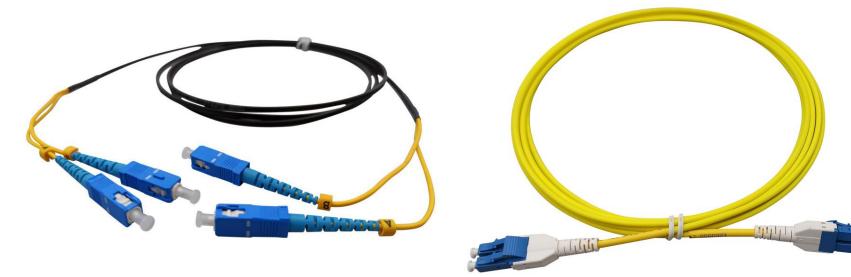

### **Fiber Optic Patch Cords Datasheet**

Pre-terminated SC/UPC-SC/UPC Connectors FTTH Drop Cable Patch Cord LC/UPC Uniboot SM OFNR 2.0mm Fiber Optic Patch Cord LC/UPC Uniboot SM DX 3.0mm Fiber Optic Patch Cord

LC/UPC Uniboot SM DX OFNR 4.0mm Fiber Optic Patch Cord SC/UPC-SC/UPC SM SX 2.0mm LSZH Fiber Optic Patch Cord SC/UPC-SC/UPC SM SX 3.0mm LSZH Fiber Optic Patch Cord

Make Your FTTx Solutions More Smarter. Bwinners Has Over 10 Years of Expertise in FTTx Products Line.