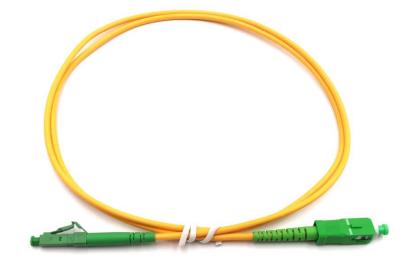

SC/APC-LC/UPC SM SX 3.0mm LSZH/PVC Fiber Optic Patch Cord SC/APC-SC/APC SX SM 0.9mm Fiber Optic Patch Cord LC/APC-LC/APC SM DX 2.0mm LSZH/PVC Fiber Optic Patch Cord

### Fiber Optic Patch Cords Datasheet

LC/ APC-LC/ APC SM SX 2.0mm LSZH/PVC Fiber Optic Patch Cord

LC/APC-LC/UPC SM DX 2.0mm LSZH/PVC Fiber Optic Patch Cord LC/APC-LC/UPC SM SX 2.0mm LSZH/PVC Fiber Optic Patch Cord