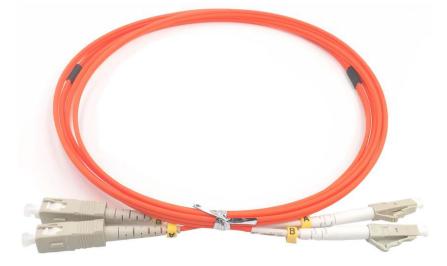

LC/UPC-LC/UPC SM SX 0.9mm Fiber Optic Patch Cord

Customized OM3 Duplex Multimode 10G Fiber Optic Patch Cord

OM3 LC/UPC-FC/UPC MM DX 2.0mm LSZH Fiber Optic Patch Cord

#### Fiber Optic Patch Cords Datasheet

OM3 LC/UPC-LC/UPC MM DX 2.0mm LSZH 3M Fiber Optic Patch Cord

OM3 LC/UPC-LC/UPC MM DX 2.0mm 30M LSZH Fiber Optic Patch Cord

OM2 LC/UPC-ST/UPC MM DX 2.0mm Fiber Optic Patch Cord