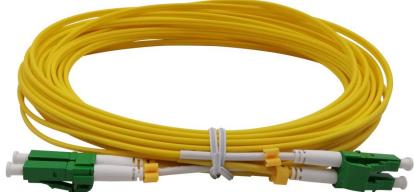

SC/APC-LC/UPC SM SX 3.0mm LSZH/PVC Fiber Optic Patch Cord SC/APC-SC/APC SX SM 0.9mm Fiber Optic Patch Cord LC/APC-LC/APC SM DX 2.0mm LSZH/PVC Fiber Optic Patch Cord

### Fiber Optic Patch Cords Datasheet

LC/ APC-LC/ APC SM SX 2.0mm LSZH/PVC Fiber Optic Patch Cord

LC/APC-LC/UPC SM DX 2.0mm LSZH/PVC Fiber Optic Patch Cord LC/APC-LC/UPC SM SX 2.0mm LSZH/PVC Fiber Optic Patch Cord