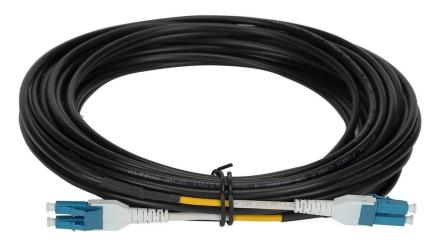

#### Fiber Optic Patch Cords Datasheet

OM3 LC/UPC-LC/UPC MM DX 2.0mm LSZH 3M Fiber Optic Patch Cord

OM3 LC/UPC-LC/UPC MM DX 2.0mm 30M LSZH Fiber Optic Patch Cord

OM2 LC/UPC-ST/UPC MM DX 2.0mm Fiber Optic Patch Cord

OM2 ST/UPC-SC/UPC MM DX 2.0mm LSZH Fiber Optic Patch Cord

OM2 LC/UPC-ST/UPC MM DX 2.0mm Fiber Optic Patch Cord

www.mbwinners.com

sales@mbwinners.com

# **Fiber Optic Patch Cords Datasheet**

FC/UPC-ST/UPC SX 3.0mm G652D LSZH Fiber Optic Patch Cord ST/UPC-ST/UPC SM SX G652D 3.0mm Fiber Optic Patch Cord