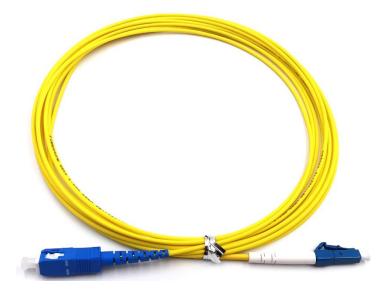

### **Fiber Optic Patch Cords Datasheet**

SC/UPC-LC/UPC, MM SX 2.0mm LSZH Fiber Optic Patch Cord

SC/APC-LC/APCSM SX 3.0mm LSZH/PVC Fiber Optic Patch Cord

LC/UPC-SC/UPC SM SX 2.0mm LSZH Fiber Optic Patch Cord