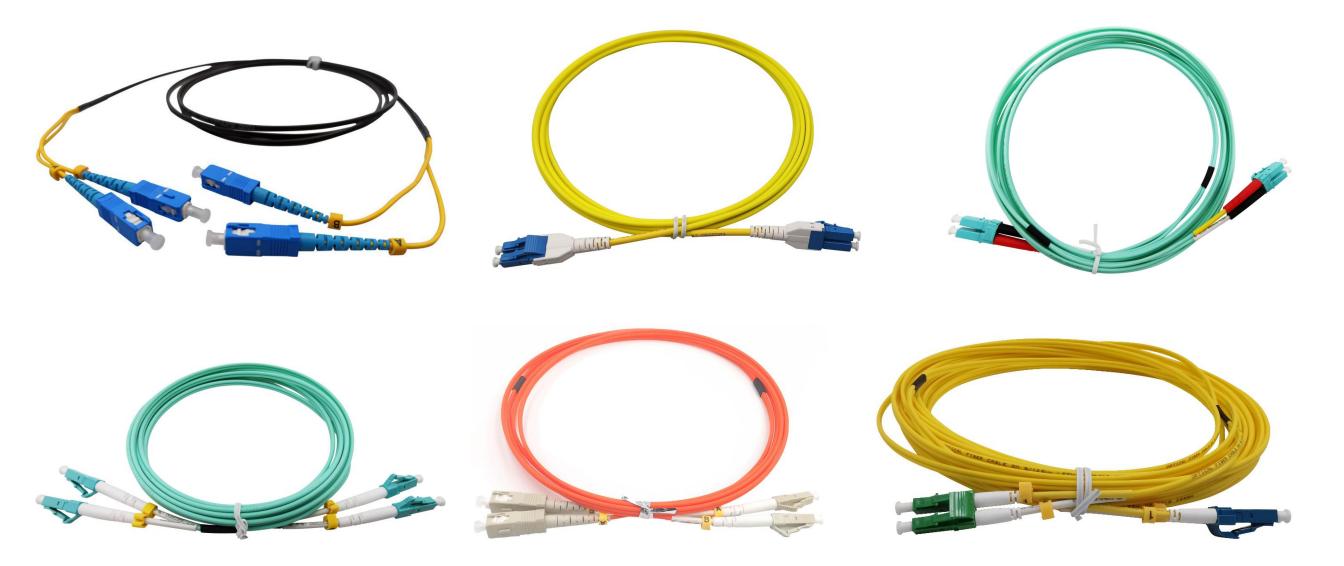

### **Fiber Optic Patch Cords Datasheet**

Pre-terminated SC/UPC-SC/UPC Connectors FTTH Drop Cable Patch Cord LC/UPC Uniboot SM OFNR 2.0mm Fiber Optic Patch Cord LC/UPC Uniboot SM DX 3.0mm Fiber Optic Patch Cord

LC/UPC Uniboot SM DX OFNR 4.0mm Fiber Optic Patch Cord SC/UPC-SC/UPC SM SX 2.0mm LSZH Fiber Optic Patch Cord SC/UPC-SC/UPC SM SX 3.0mm LSZH Fiber Optic Patch Cord

Make Your FTTx Solutions More Smarter. Bwinners Has Over 10 Years of Expertise in FTTx Products Line.