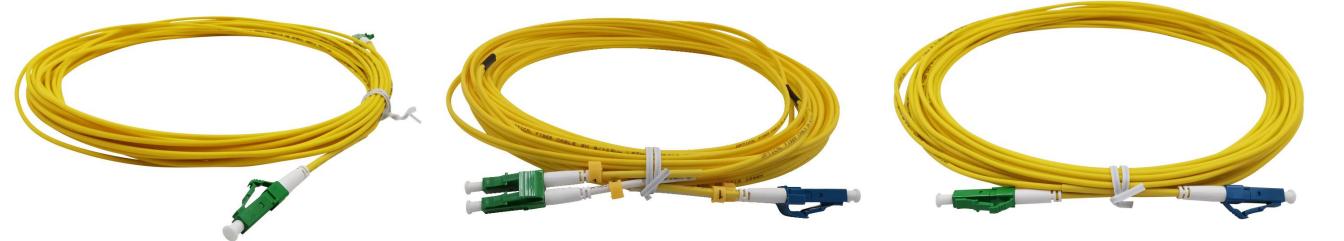

### **Fiber Optic Patch Cords Datasheet**

SC/UPC-LC/UPC, MM SX 2.0mm LSZH Fiber Optic Patch Cord

SC/APC-LC/APCSM SX 3.0mm LSZH/PVC Fiber Optic Patch Cord

LC/UPC-SC/UPC SM SX 2.0mm LSZH Fiber Optic Patch Cord