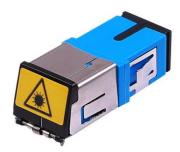

# SC Fiber Optic Adapters Datasheet

SC APC SX DX SM Green Fiber Adapter w/ Flange

SC APC/UPC/PC SX SM Fiber Adapter w/o Flange

SC UPC SX SM Blue Fiber Adapter with Inside Leaning Shutter w/ Flange

SC SX SM Fiber Adapter with Up Side Outer Shutter w/o Flange

SC UPC SX DX SM Blue Fiber Adapter w/ Flange

SC APC/UPC/PC SX SM Fiber Adapter with right Side Outer Shutter w/o Flange

SC SX SM Fiber Adapter with Removable Outer Shutter w/o Flange

SC APC SX DX MM Beige Fiber Adapter w/ Flange

SC APC SX SM Fiber Adapter with right Side Outer Shutter w/o Flange

SC SX SM Fiber Adapter with Removable Outer Shutter w/ Flange