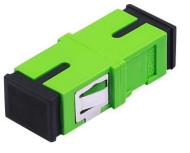

# SC Fiber Optic Adapters Datasheet

SC APC SX DX SM Green Fiber Adapter w/ Flange

SC APC/UPC/PC SX SM Fiber Adapter w/o Flange

SC UPC SX SM Blue Fiber Adapter with Inside Leaning Shutter w/ Flange

SC SX SM Fiber Adapter with Up Side Outer Shutter w/o Flange

SC UPC SX DX SM Blue Fiber Adapter w/ Flange

SC APC/UPC/PC SX SM Fiber Adapter with right Side Outer Shutter w/o Flange

SC SX SM Fiber Adapter with Removable Outer Shutter w/o Flange

SC APC SX DX MM Beige Fiber Adapter w/ Flange

SC APC SX SM Fiber Adapter with right Side Outer Shutter w/o Flange

SC SX SM Fiber Adapter with Removable Outer Shutter w/ Flange