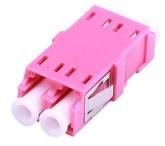

# LC Fiber Optic Adapters Datasheet

LC SX Fiber Adapter Assembly Type w/o Flange

LC DX Symmetrical Fiber Adapter Assembly Type w/ Flange

LC DX Fiber Adapter Assembly Type w/ Flange

LC UPC Quad Blue Fiber Adapter Assembly Type w/ Flange

LC APC SX DX Green Fiber Adapter Screw Type w/o Flange

**LC DX Fiber Adapter Screw Type** 

w/o Flange

LC UPC SX DX Beige Fiber Adapter Screw Type

LC UPC SX DX Blue Fiber Adapter Screw Type w/o Flange

**LC Quad Fiber Adapter Screw Type** 