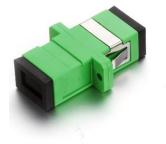

# SC Fiber Optic Adapters Datasheet

SC APC SX DX SM Green Fiber Adapter w/ Flange

SC APC/UPC/PC SX SM Fiber Adapter w/o Flange

SC UPC SX SM Blue Fiber Adapter with Inside Leaning Shutter w/ Flange

SC SX SM Fiber Adapter with Up Side Outer Shutter w/o Flange

SC UPC SX DX SM Blue Fiber Adapter w/ Flange

SC APC/UPC/PC SX SM Fiber Adapter with right Side Outer Shutter w/o Flange

SC SX SM Fiber Adapter with Removable Outer Shutter w/o Flange

SC APC SX DX MM Beige Fiber Adapter w/ Flange

SC APC SX SM Fiber Adapter with right Side Outer Shutter w/o Flange

SC SX SM Fiber Adapter with Removable Outer Shutter w/ Flange