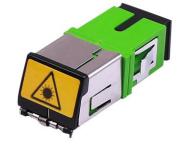

# SC Fiber Optic Adapters Datasheet

SC APC SX DX SM Green Fiber Adapter w/ Flange

SC APC/UPC/PC SX SM Fiber Adapter w/o Flange

SC UPC SX SM Blue Fiber Adapter with Inside Leaning Shutter w/ Flange

SC SX SM Fiber Adapter with Up Side Outer Shutter w/o Flange

SC UPC SX DX SM Blue Fiber Adapter w/ Flange

SC APC/UPC/PC SX SM Fiber Adapter with right Side Outer Shutter w/o Flange

SC SX SM Fiber Adapter with Removable Outer Shutter w/o Flange

SC APC SX DX MM Beige Fiber Adapter w/ Flange

SC APC SX SM Fiber Adapter with right Side Outer Shutter w/o Flange

SC SX SM Fiber Adapter with Removable Outer Shutter w/ Flange