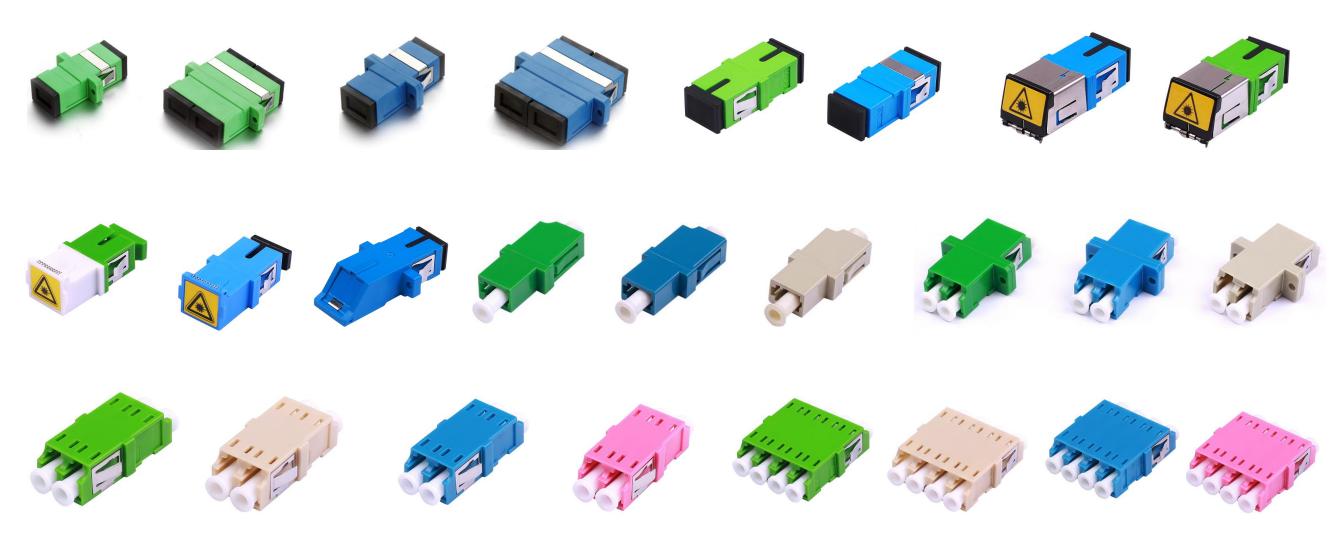

# SC Fiber Optic Adapters Datasheet

SC APC SX DX SM Green Fiber Adapter w/ Flange

SC APC/UPC/PC SX SM Fiber Adapter w/o Flange

SC UPC SX SM Blue Fiber Adapter with Inside Leaning Shutter w/ Flange

SC SX SM Fiber Adapter with Up Side Outer Shutter w/o Flange

SC UPC SX DX SM Blue Fiber Adapter w/ Flange

SC APC/UPC/PC SX SM Fiber Adapter with right Side Outer Shutter w/o Flange

SC SX SM Fiber Adapter with Removable Outer Shutter w/o Flange

SC APC SX DX MM Beige Fiber Adapter w/ Flange

SC APC SX SM Fiber Adapter with right Side Outer Shutter w/o Flange

SC SX SM Fiber Adapter with Removable Outer Shutter w/ Flange

# LC Fiber Optic Adapters Datasheet

LC SX Fiber Adapter Assembly Type w/o Flange

LC DX Symmetrical Fiber Adapter Assembly Type w/ Flange

LC DX Fiber Adapter Assembly Type w/ Flange

LC UPC Quad Blue Fiber Adapter Assembly Type w/ Flange

LC APC SX DX Green Fiber Adapter Screw Type w/o Flange

**LC DX Fiber Adapter Screw Type** 

w/o Flange

LC UPC SX DX Beige Fiber Adapter Screw Type

LC UPC SX DX Blue Fiber Adapter Screw Type w/o Flange

**LC Quad Fiber Adapter Screw Type** 

w/o Flange

LC Quad Fiber Adapter Screw Type w/o Flange

LC DX Fiber Adapter Screw Type w/o Flange