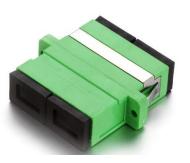

# SC Fiber Optic Adapters Datasheet

SC APC SX DX SM Green Fiber Adapter w/ Flange

SC APC/UPC/PC SX SM Fiber Adapter w/o Flange

SC UPC SX SM Blue Fiber Adapter with Inside Leaning Shutter w/ Flange

SC SX SM Fiber Adapter with Up Side Outer Shutter w/o Flange

SC UPC SX DX SM Blue Fiber Adapter w/ Flange

SC APC/UPC/PC SX SM Fiber Adapter with right Side Outer Shutter w/o Flange

SC SX SM Fiber Adapter with Removable Outer Shutter w/o Flange

SC APC SX DX MM Beige Fiber Adapter w/ Flange

SC APC SX SM Fiber Adapter with right Side Outer Shutter w/o Flange

SC SX SM Fiber Adapter with Removable Outer Shutter w/ Flange