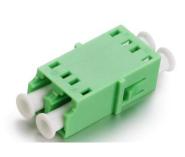

LC APC SX DX Green Fiber Adapter Screw Type w/o Flange

**LC DX Fiber Adapter Screw Type** 

w/o Flange

LC UPC SX DX Beige Fiber Adapter Screw Type

LC UPC SX DX Blue Fiber Adapter Screw Type w/o Flange

**LC Quad Fiber Adapter Screw Type** 

w/o Flange

LC Quad Fiber Adapter Screw Type w/o Flange

LC DX Fiber Adapter Screw Type w/o Flange