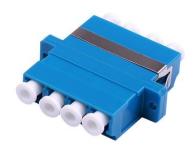

# LC Fiber Optic Adapters Datasheet

LC SX Fiber Adapter Assembly Type w/o Flange

LC DX Symmetrical Fiber Adapter Assembly Type w/ Flange

LC DX Fiber Adapter Assembly Type w/ Flange

LC UPC Quad Blue Fiber Adapter Assembly Type w/ Flange