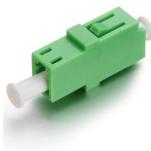

LC APC SX DX Green Fiber Adapter Screw Type w/o Flange

**LC DX Fiber Adapter Screw Type** 

w/o Flange

LC UPC SX DX Beige Fiber Adapter Screw Type

LC UPC SX DX Blue Fiber Adapter Screw Type w/o Flange

**LC Quad Fiber Adapter Screw Type** 