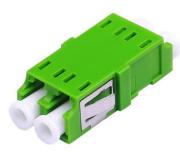

# LC Fiber Optic Adapters Datasheet

LC SX Fiber Adapter Assembly Type w/o Flange

LC DX Symmetrical Fiber Adapter Assembly Type w/ Flange

LC DX Fiber Adapter Assembly Type w/ Flange

LC UPC Quad Blue Fiber Adapter Assembly Type w/ Flange

LC APC SX DX Green Fiber Adapter Screw Type w/o Flange

**LC DX Fiber Adapter Screw Type** 

w/o Flange

LC UPC SX DX Beige Fiber Adapter Screw Type

LC UPC SX DX Blue Fiber Adapter Screw Type w/o Flange

**LC Quad Fiber Adapter Screw Type** 