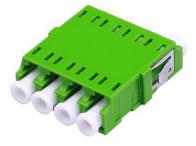

# LC Fiber Optic Adapters Datasheet

LC SX Fiber Adapter Assembly Type w/o Flange

LC DX Symmetrical Fiber Adapter Assembly Type w/ Flange

LC DX Fiber Adapter Assembly Type w/ Flange

LC UPC Quad Blue Fiber Adapter Assembly Type w/ Flange

LC APC SX DX Green Fiber Adapter Screw Type w/o Flange

**LC DX Fiber Adapter Screw Type** 

w/o Flange

LC UPC SX DX Beige Fiber Adapter Screw Type

LC UPC SX DX Blue Fiber Adapter Screw Type w/o Flange

**LC Quad Fiber Adapter Screw Type** 

w/o Flange

LC Quad Fiber Adapter Screw Type w/o Flange

LC DX Fiber Adapter Screw Type w/o Flange