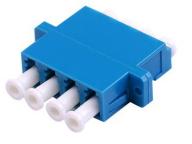

# LC Fiber Optic Adapters Datasheet

LC SX Fiber Adapter Assembly Type w/o Flange

LC DX Symmetrical Fiber Adapter Assembly Type w/ Flange

LC DX Fiber Adapter Assembly Type w/ Flange

LC UPC Quad Blue Fiber Adapter Assembly Type w/ Flange