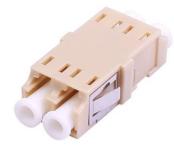

# LC Fiber Optic Adapters Datasheet

LC SX Fiber Adapter Assembly Type w/o Flange

LC DX Symmetrical Fiber Adapter Assembly Type w/ Flange

LC DX Fiber Adapter Assembly Type w/ Flange

LC UPC Quad Blue Fiber Adapter Assembly Type w/ Flange

LC APC SX DX Green Fiber Adapter Screw Type w/o Flange

**LC DX Fiber Adapter Screw Type** 

w/o Flange

LC UPC SX DX Beige Fiber Adapter Screw Type

LC UPC SX DX Blue Fiber Adapter Screw Type w/o Flange

**LC Quad Fiber Adapter Screw Type** 