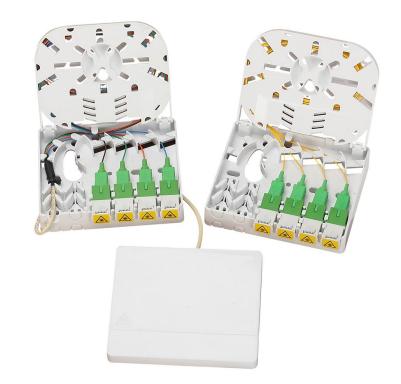

| Model    | SJ-FTTH-LM-4 |
|----------|--------------|
| Capacity | 4/8 Cores    |
| Adapter  | SC/LC        |
| Size     | 150X110X30mm |

| Model    | SJ-FTTH-LM-8 |
|----------|--------------|
| Capacity | 8/16 Cores   |
| Adapter  | SC/LC        |
| Size     | 205X110X30mm |
|          |              |