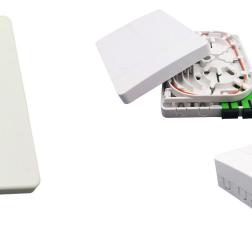

### >>> Description

The Fiber Wall Socket / Fiber Optic Face-plate employs a compact plug-in design, combines a modern design concept, adopts imported plastic, is of a graceful appearance, and applicable for FTTH, FTTO, and FTTD, etc., and allows easy use in different installation environments.

### >> Features

- Small size, lightweight, use conveniently
- ABS material, fireproof and dust-proof
- Radians appearance makes it slinky
- Suitable for various modules and multimedia interfaces
- Embedded chart and logo position makes it easy to identity
- Support MM or SM fiber connection
- Very thin and matches with other A86 panels in homes and also meet the open or concealed cabling for optical cables
- Used in FTTH indoor application, home or work area
- Provide users with optical access or data access
- Suitable for SC/LC adapters
- May store surplus fiber inside, easy for operation
- A user end product to realize optical fiber to desktop solution.
- It can be used in the home or working area to accomplish double-core fiber access and port output
- Used in the end termination of residential buildings and villas, to fix and splice with pigtails