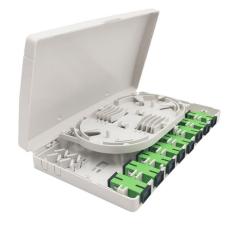

### >>> Description

The Fiber Wall Socket / Fiber Optic Face-plate employs a compact plug-in design, combines a modern design concept, adopts imported plastic, is of a graceful appearance, and applicable for FTTH, FTTO, and FTTD, etc., and allows easy use in different installation environments.

### >> Features

- Small size, lightweight, use conveniently
- ABS material, fireproof and dust-proof
- Radians appearance makes it slinky
- Suitable for various modules and multimedia interfaces
- Embedded chart and logo position makes it easy to identity
- Support MM or SM fiber connection
- Very thin and matches with other A86 panels in homes and also meet the open or concealed cabling for optical cables
- Used in FTTH indoor application, home or work area
- Provide users with optical access or data access
- Suitable for SC/LC adapters
- May store surplus fiber inside, easy for operation
- A user end product to realize optical fiber to desktop solution.
- It can be used in the home or working area to accomplish double-core fiber access and port output
- Used in the end termination of residential buildings and villas, to fix and splice with pigtails