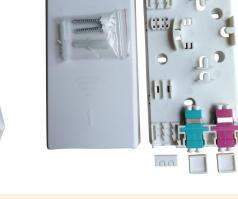

### >>> Description

The Fiber Wall Socket / Fiber Optic Face-plate employs a compact plug-in design, combines a modern design concept, adopts imported plastic, is of a graceful appearance, and applicable for FTTH, FTTO, and FTTD, etc., and allows easy use in different installation environments.

### >> Features

- Small size, lightweight, use conveniently
- ABS material, fireproof and dust-proof
- Radians appearance makes it slinky
- Suitable for various modules and multimedia interfaces
- Embedded chart and logo position makes it easy to identity
- Support MM or SM fiber connection
- Very thin and matches with other A86 panels in homes and also meet the open or concealed cabling for optical cables
- Used in FTTH indoor application, home or work area
- Provide users with optical access or data access
- Suitable for SC/LC adapters
- May store surplus fiber inside, easy for operation
- A user end product to realize optical fiber to desktop solution.
- It can be used in the home or working area to accomplish double-core fiber access and port output
- Used in the end termination of residential buildings and villas, to fix and splice with pigtails