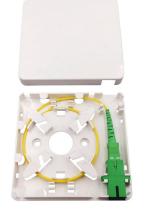

### >>> Description

The Fiber Wall Socket / Fiber Optic Face-plate employs a compact plug-in design, combines a modern design concept, adopts imported plastic, is of a graceful appearance, and applicable for FTTH, FTTO, and FTTD, etc., and allows easy use in different installation environments.

### >> Features

- Small size, lightweight, use conveniently
- ABS material, fireproof and dust-proof
- Radians appearance makes it slinky
- Suitable for various modules and multimedia interfaces
- Embedded chart and logo position makes it easy to identity
- Support MM or SM fiber connection
- Very thin and matches with other A86 panels in homes and also meet the open or concealed cabling for optical cables
- Used in FTTH indoor application, home or work area
- Provide users with optical access or data access
- Suitable for SC/LC adapters
- May store surplus fiber inside, easy for operation
- A user end product to realize optical fiber to desktop solution.
- It can be used in the home or working area to accomplish double-core fiber access and port output
- Used in the end termination of residential buildings and villas, to fix and splice with pigtails