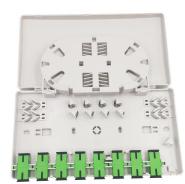

### >>> Description

The Fiber Wall Socket / Fiber Optic Face-plate employs a compact plug-in design, combines a modern design concept, adopts imported plastic, is of a graceful appearance, and applicable for FTTH, FTTO, and FTTD, etc., and allows easy use in different installation environments.

### >> Features

- Small size, lightweight, use conveniently
- ABS material, fireproof and dust-proof
- Radians appearance makes it slinky
- Suitable for various modules and multimedia interfaces
- Embedded chart and logo position makes it easy to identity
- Support MM or SM fiber connection
- Very thin and matches with other A86 panels in homes and also meet the open or concealed cabling for optical cables
- Used in FTTH indoor application, home or work area
- Provide users with optical access or data access
- Suitable for SC/LC adapters
- May store surplus fiber inside, easy for operation
- A user end product to realize optical fiber to desktop solution.
- It can be used in the home or working area to accomplish double-core fiber access and port output
- Used in the end termination of residential buildings and villas, to fix and splice with pigtails