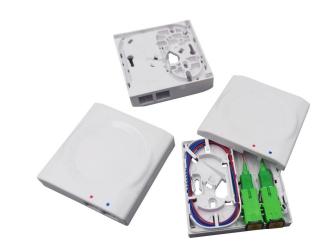

### >>> Description

The Fiber Wall Socket / Fiber Optic Face-plate employs a compact plug-in design, combines a modern design concept, adopts imported plastic, is of a graceful appearance, and applicable for FTTH, FTTO, and FTTD, etc., and allows easy use in different installation environments.

### >> Features

- Small size, lightweight, use conveniently
- ABS material, fireproof and dust-proof
- Radians appearance makes it slinky
- Suitable for various modules and multimedia interfaces
- Embedded chart and logo position makes it easy to identity
- Support MM or SM fiber connection
- Very thin and matches with other A86 panels in homes and also meet the open or concealed cabling for optical cables
- Used in FTTH indoor application, home or work area
- Provide users with optical access or data access
- Suitable for SC/LC adapters
- May store surplus fiber inside, easy for operation
- A user end product to realize optical fiber to desktop solution.
- It can be used in the home or working area to accomplish double-core fiber access and port output
- Used in the end termination of residential buildings and villas, to fix and splice with pigtails