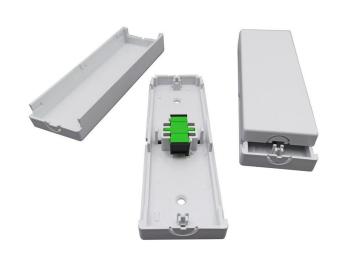

### >>> Description

The Fiber Wall Socket / Fiber Optic Face-plate employs a compact plug-in design, combines a modern design concept, adopts imported plastic, is of a graceful appearance, and applicable for FTTH, FTTO, and FTTD, etc., and allows easy use in different installation environments.

### >> Features

- Small size, lightweight, use conveniently
- ABS material, fireproof and dust-proof
- Radians appearance makes it slinky
- Suitable for various modules and multimedia interfaces
- Embedded chart and logo position makes it easy to identity
- Support MM or SM fiber connection
- Very thin and matches with other A86 panels in homes and also meet the open or concealed cabling for optical cables
- Used in FTTH indoor application, home or work area
- Provide users with optical access or data access
- Suitable for SC/LC adapters
- May store surplus fiber inside, easy for operation
- A user end product to realize optical fiber to desktop solution.
- It can be used in the home or working area to accomplish double-core fiber access and port output
- Used in the end termination of residential buildings and villas, to fix and splice with pigtails