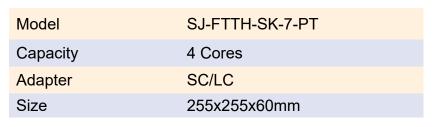

| Model    | SJ-FTTH-SK-7 |  |
|----------|--------------|--|
| Capacity | 4 Cores      |  |
| Adapter  | SC/LC        |  |
| Size     | 100X85X30mm  |  |

| Model    | SJ-FTTH-SK-10               |
|----------|-----------------------------|
| Capacity | 2 Pieces drop cable/Pigtail |
| Adapter  | SC/LC                       |
| Size     | 135X9X18mm                  |