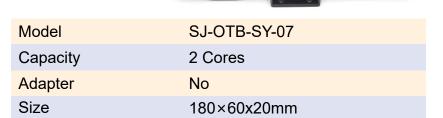

| Model    | SJ-FTTH-SK-5 |
|----------|--------------|
| Capacity | 2 Cores      |
| Adapter  | SC/LC        |
| Size     | 100X80X20mm  |

| Model    | SJ-FTTH-SK-6 |
|----------|--------------|
| Capacity | 2 Cores      |
| Adapter  | SC/LC        |
| Size     | 105X82X22mm  |