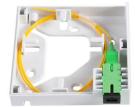

| Model    | SJ-FTTH-LM-1 |
|----------|--------------|
| Capacity | 1/2 Core     |
| Adapter  | SC/LC        |
| Size     | 120X90X25mm  |

| Model    | SJ-FTTH-MN-5 |
|----------|--------------|
| Capacity | 1/2 Core     |
| Adapter  | SC/LC        |
| Size     | 86x86x20mm   |