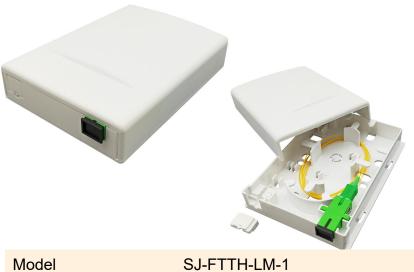

| Model    | SJ-FTTH-LM-1 |
|----------|--------------|
| Capacity | 1/2 Core     |
| Adapter  | SC/LC        |
| Size     | 120X90X25mm  |

| Model    | SJ-FTTH-MN-5 |
|----------|--------------|
| Capacity | 1/2 Core     |
| Adapter  | SC/LC        |
| Size     | 86x86x20mm   |