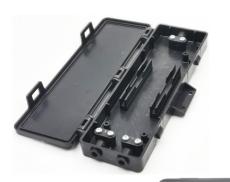

| Model    | SJ-FTTH-SK-5 |
|----------|--------------|
| Capacity | 2 Cores      |
| Adapter  | SC/LC        |
| Size     | 100X80X20mm  |

| Model    | SJ-FTTH-SK-6 |
|----------|--------------|
| Capacity | 2 Cores      |
| Adapter  | SC/LC        |
| Size     | 105X82X22mm  |