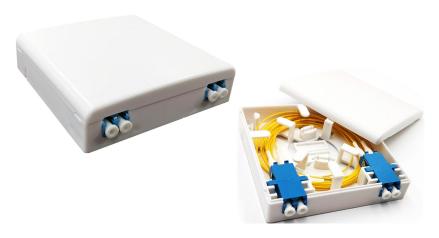

### >>> Description

The Fiber Wall Socket / Fiber Optic Face-plate employs a compact plug-in design, combines a modern design concept, adopts imported plastic, is of a graceful appearance, and applicable for FTTH, FTTO, and FTTD, etc., and allows easy use in different installation environments.

### >> Features

- Small size, lightweight, use conveniently
- ABS material, fireproof and dust-proof
- Radians appearance makes it slinky
- Suitable for various modules and multimedia interfaces
- Embedded chart and logo position makes it easy to identity
- Support MM or SM fiber connection
- Very thin and matches with other A86 panels in homes and also meet the open or concealed cabling for optical cables
- Used in FTTH indoor application, home or work area
- Provide users with optical access or data access
- Suitable for SC/LC adapters
- May store surplus fiber inside, easy for operation
- A user end product to realize optical fiber to desktop solution.
- It can be used in the home or working area to accomplish double-core fiber access and port output
- Used in the end termination of residential buildings and villas, to fix and splice with pigtails