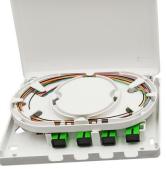

| Model    | SJ-FTTH-LM-1 |
|----------|--------------|
| Capacity | 1/2 Core     |
| Adapter  | SC/LC        |
| Size     | 120X90X25mm  |

| Model    | SJ-FTTH-MN-5 |
|----------|--------------|
| Capacity | 1/2 Core     |
| Adapter  | SC/LC        |
| Size     | 86x86x20mm   |