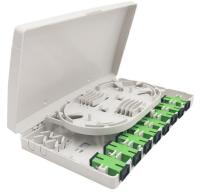

| Model    | SJ-FTTH-SK-7 |  |
|----------|--------------|--|
| Capacity | 4 Cores      |  |
| Adapter  | SC/LC        |  |
| Size     | 100X85X30mm  |  |

| Model    | SJ-FTTH-SK-10               |
|----------|-----------------------------|
| Capacity | 2 Pieces drop cable/Pigtail |
| Adapter  | SC/LC                       |
| Size     | 135X9X18mm                  |