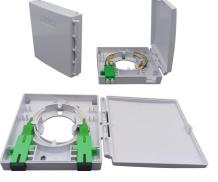

| Model    | SJ-FTTH-MN-1-SC-UPC |
|----------|---------------------|
| Capacity | 2 Cores             |
| Adapter  | SC/UPC Simplex      |
| Size     | 86X86X22mm          |

| Model    | SJ-FTTH-MN-2 |
|----------|--------------|
| Capacity | 2 Cores      |
| Adapter  | SC/LC        |
| Size     | 86X86X22mm   |