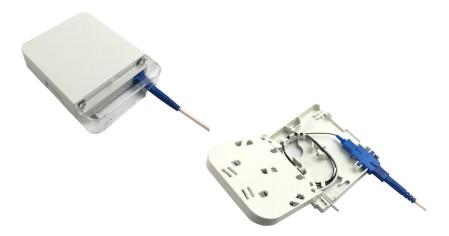

### >>> Description

The Fiber Wall Socket / Fiber Optic Face-plate employs a compact plug-in design, combines a modern design concept, adopts imported plastic, is of a graceful appearance, and applicable for FTTH, FTTO, and FTTD, etc., and allows easy use in different installation environments.

### >> Features

- Small size, lightweight, use conveniently
- ABS material, fireproof and dust-proof
- Radians appearance makes it slinky
- Suitable for various modules and multimedia interfaces
- Embedded chart and logo position makes it easy to identity
- Support MM or SM fiber connection
- Very thin and matches with other A86 panels in homes and also meet the open or concealed cabling for optical cables
- Used in FTTH indoor application, home or work area
- Provide users with optical access or data access
- Suitable for SC/LC adapters
- May store surplus fiber inside, easy for operation
- A user end product to realize optical fiber to desktop solution.
- It can be used in the home or working area to accomplish double-core fiber access and port output
- Used in the end termination of residential buildings and villas, to fix and splice with pigtails