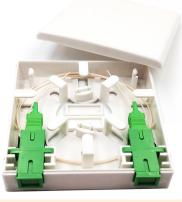

### >>> Description

The Fiber Wall Socket / Fiber Optic Face-plate employs a compact plug-in design, combines a modern design concept, adopts imported plastic, is of a graceful appearance, and applicable for FTTH, FTTO, and FTTD, etc., and allows easy use in different installation environments.

### >> Features

- Small size, lightweight, use conveniently
- ABS material, fireproof and dust-proof
- Radians appearance makes it slinky
- Suitable for various modules and multimedia interfaces
- Embedded chart and logo position makes it easy to identity
- Support MM or SM fiber connection
- Very thin and matches with other A86 panels in homes and also meet the open or concealed cabling for optical cables
- Used in FTTH indoor application, home or work area
- Provide users with optical access or data access
- Suitable for SC/LC adapters
- May store surplus fiber inside, easy for operation
- A user end product to realize optical fiber to desktop solution.
- It can be used in the home or working area to accomplish double-core fiber access and port output
- Used in the end termination of residential buildings and villas, to fix and splice with pigtails