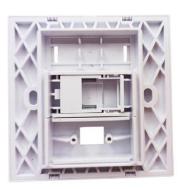

### >>> Description

The Fiber Wall Socket / Fiber Optic Face-plate employs a compact plug-in design, combines a modern design concept, adopts imported plastic, is of a graceful appearance, and applicable for FTTH, FTTO, and FTTD, etc., and allows easy use in different installation environments.

### >> Features

- Small size, lightweight, use conveniently
- ABS material, fireproof and dust-proof
- Radians appearance makes it slinky
- Suitable for various modules and multimedia interfaces
- Embedded chart and logo position makes it easy to identity
- Support MM or SM fiber connection
- Very thin and matches with other A86 panels in homes and also meet the open or concealed cabling for optical cables
- Used in FTTH indoor application, home or work area
- Provide users with optical access or data access
- Suitable for SC/LC adapters
- May store surplus fiber inside, easy for operation
- A user end product to realize optical fiber to desktop solution.
- It can be used in the home or working area to accomplish double-core fiber access and port output
- Used in the end termination of residential buildings and villas, to fix and splice with pigtails