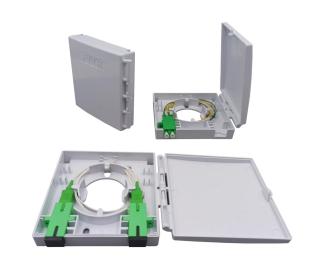

### >>> Description

The Fiber Wall Socket / Fiber Optic Face-plate employs a compact plug-in design, combines a modern design concept, adopts imported plastic, is of a graceful appearance, and applicable for FTTH, FTTO, and FTTD, etc., and allows easy use in different installation environments.

### >> Features

- Small size, lightweight, use conveniently
- ABS material, fireproof and dust-proof
- Radians appearance makes it slinky
- Suitable for various modules and multimedia interfaces
- Embedded chart and logo position makes it easy to identity
- Support MM or SM fiber connection
- Very thin and matches with other A86 panels in homes and also meet the open or concealed cabling for optical cables
- Used in FTTH indoor application, home or work area
- Provide users with optical access or data access
- Suitable for SC/LC adapters
- May store surplus fiber inside, easy for operation
- A user end product to realize optical fiber to desktop solution.
- It can be used in the home or working area to accomplish double-core fiber access and port output
- Used in the end termination of residential buildings and villas, to fix and splice with pigtails