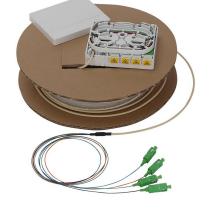

| Model    | SJ-FTTH-LM-1 |
|----------|--------------|
| Capacity | 1/2 Core     |
| Adapter  | SC/LC        |
| Size     | 120X90X25mm  |

| Model    | SJ-FTTH-MN-5 |
|----------|--------------|
| Capacity | 1/2 Core     |
| Adapter  | SC/LC        |
| Size     | 86x86x20mm   |