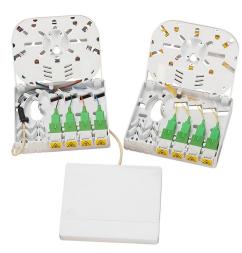

| Model    | SJ-FTTH-SK-1 |
|----------|--------------|
| Capacity | 2/4 Cores    |
| Adapter  | SC/LC        |
| Size     | 130X83X25mm  |

| Model    | SJ-FTTH-SK-2Y |
|----------|---------------|
| Capacity | 1 Core        |
| Adapter  | SC            |
| Size     | 150X50X25mm   |