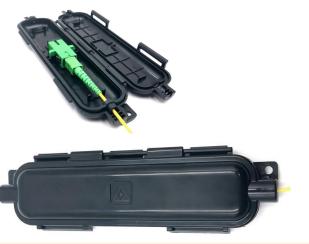

| Model    | SJ-FTTH-SK-5 |
|----------|--------------|
| Capacity | 2 Cores      |
| Adapter  | SC/LC        |
| Size     | 100X80X20mm  |

| Model    | SJ-FTTH-SK-6 |
|----------|--------------|
| Capacity | 2 Cores      |
| Adapter  | SC/LC        |
| Size     | 105X82X22mm  |