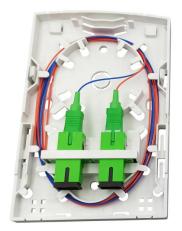

### >>> Description

The Fiber Wall Socket / Fiber Optic Face-plate employs a compact plug-in design, combines a modern design concept, adopts imported plastic, is of a graceful appearance, and applicable for FTTH, FTTO, and FTTD, etc., and allows easy use in different installation environments.

### >> Features

- Small size, lightweight, use conveniently
- ABS material, fireproof and dust-proof
- Radians appearance makes it slinky
- Suitable for various modules and multimedia interfaces
- Embedded chart and logo position makes it easy to identity
- Support MM or SM fiber connection
- Very thin and matches with other A86 panels in homes and also meet the open or concealed cabling for optical cables
- Used in FTTH indoor application, home or work area
- Provide users with optical access or data access
- Suitable for SC/LC adapters
- May store surplus fiber inside, easy for operation
- A user end product to realize optical fiber to desktop solution.
- It can be used in the home or working area to accomplish double-core fiber access and port output
- Used in the end termination of residential buildings and villas, to fix and splice with pigtails