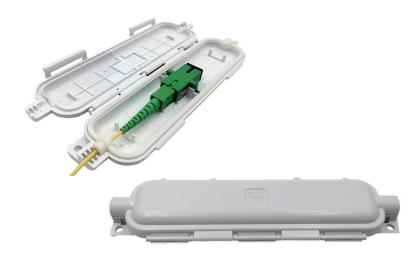

| Model    | SJ-FTTH-SK-2S      |
|----------|--------------------|
| Capacity | 1 Core Splice tube |
| Adapter  | No                 |
| Size     | 160X48X16mm        |

| Model    | SJ-FTTH-SK-2W |
|----------|---------------|
| Capacity | 1 Core        |
| Adapter  | SC            |
| Size     | 160X48X16mm   |

| Model    | SJ-FTTH-SK-2B |
|----------|---------------|
| Capacity | 1 Core        |
| Adapter  | SC            |
| Size     | 160X48X16mm   |