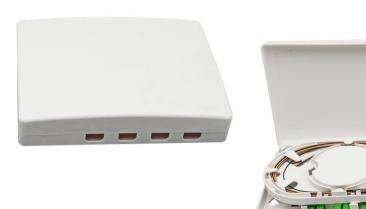

### >>> Description

The Fiber Wall Socket / Fiber Optic Face-plate employs a compact plug-in design, combines a modern design concept, adopts imported plastic, is of a graceful appearance, and applicable for FTTH, FTTO, and FTTD, etc., and allows easy use in different installation environments.

### >> Features

- Small size, lightweight, use conveniently
- ABS material, fireproof and dust-proof
- Radians appearance makes it slinky
- Suitable for various modules and multimedia interfaces
- Embedded chart and logo position makes it easy to identity
- Support MM or SM fiber connection
- Very thin and matches with other A86 panels in homes and also meet the open or concealed cabling for optical cables
- Used in FTTH indoor application, home or work area
- Provide users with optical access or data access
- Suitable for SC/LC adapters
- May store surplus fiber inside, easy for operation
- A user end product to realize optical fiber to desktop solution.
- It can be used in the home or working area to accomplish double-core fiber access and port output
- Used in the end termination of residential buildings and villas, to fix and splice with pigtails