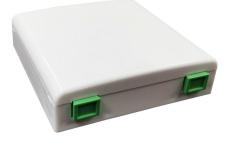

### >>> Description

The Fiber Wall Socket / Fiber Optic Face-plate employs a compact plug-in design, combines a modern design concept, adopts imported plastic, is of a graceful appearance, and applicable for FTTH, FTTO, and FTTD, etc., and allows easy use in different installation environments.

### >> Features

- Small size, lightweight, use conveniently
- ABS material, fireproof and dust-proof
- Radians appearance makes it slinky
- Suitable for various modules and multimedia interfaces
- Embedded chart and logo position makes it easy to identity
- Support MM or SM fiber connection
- Very thin and matches with other A86 panels in homes and also meet the open or concealed cabling for optical cables
- Used in FTTH indoor application, home or work area
- Provide users with optical access or data access
- Suitable for SC/LC adapters
- May store surplus fiber inside, easy for operation
- A user end product to realize optical fiber to desktop solution.
- It can be used in the home or working area to accomplish double-core fiber access and port output
- Used in the end termination of residential buildings and villas, to fix and splice with pigtails