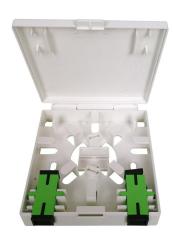

### >>> Description

The Fiber Wall Socket / Fiber Optic Face-plate employs a compact plug-in design, combines a modern design concept, adopts imported plastic, is of a graceful appearance, and applicable for FTTH, FTTO, and FTTD, etc., and allows easy use in different installation environments.

### >> Features

- Small size, lightweight, use conveniently
- ABS material, fireproof and dust-proof
- Radians appearance makes it slinky
- Suitable for various modules and multimedia interfaces
- Embedded chart and logo position makes it easy to identity
- Support MM or SM fiber connection
- Very thin and matches with other A86 panels in homes and also meet the open or concealed cabling for optical cables
- Used in FTTH indoor application, home or work area
- Provide users with optical access or data access
- Suitable for SC/LC adapters
- May store surplus fiber inside, easy for operation
- A user end product to realize optical fiber to desktop solution.
- It can be used in the home or working area to accomplish double-core fiber access and port output
- Used in the end termination of residential buildings and villas, to fix and splice with pigtails