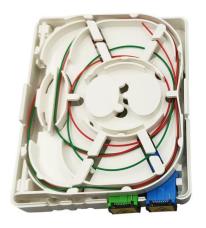

### >>> Description

The Fiber Wall Socket / Fiber Optic Face-plate employs a compact plug-in design, combines a modern design concept, adopts imported plastic, is of a graceful appearance, and applicable for FTTH, FTTO, and FTTD, etc., and allows easy use in different installation environments.

### >> Features

- Small size, lightweight, use conveniently
- ABS material, fireproof and dust-proof
- Radians appearance makes it slinky
- Suitable for various modules and multimedia interfaces
- Embedded chart and logo position makes it easy to identity
- Support MM or SM fiber connection
- Very thin and matches with other A86 panels in homes and also meet the open or concealed cabling for optical cables
- Used in FTTH indoor application, home or work area
- Provide users with optical access or data access
- Suitable for SC/LC adapters
- May store surplus fiber inside, easy for operation
- A user end product to realize optical fiber to desktop solution.
- It can be used in the home or working area to accomplish double-core fiber access and port output
- Used in the end termination of residential buildings and villas, to fix and splice with pigtails