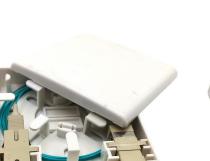

### >>> Description

The Fiber Wall Socket / Fiber Optic Face-plate employs a compact plug-in design, combines a modern design concept, adopts imported plastic, is of a graceful appearance, and applicable for FTTH, FTTO, and FTTD, etc., and allows easy use in different installation environments.

### >> Features

- Small size, lightweight, use conveniently
- ABS material, fireproof and dust-proof
- Radians appearance makes it slinky
- Suitable for various modules and multimedia interfaces
- Embedded chart and logo position makes it easy to identity
- Support MM or SM fiber connection
- Very thin and matches with other A86 panels in homes and also meet the open or concealed cabling for optical cables
- Used in FTTH indoor application, home or work area
- Provide users with optical access or data access
- Suitable for SC/LC adapters
- May store surplus fiber inside, easy for operation
- A user end product to realize optical fiber to desktop solution.
- It can be used in the home or working area to accomplish double-core fiber access and port output
- Used in the end termination of residential buildings and villas, to fix and splice with pigtails