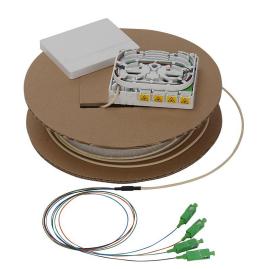

### >>> Description

The Fiber Wall Socket / Fiber Optic Face-plate employs a compact plug-in design, combines a modern design concept, adopts imported plastic, is of a graceful appearance, and applicable for FTTH, FTTO, and FTTD, etc., and allows easy use in different installation environments.

### >> Features

- Small size, lightweight, use conveniently
- ABS material, fireproof and dust-proof
- Radians appearance makes it slinky
- Suitable for various modules and multimedia interfaces
- Embedded chart and logo position makes it easy to identity
- Support MM or SM fiber connection
- Very thin and matches with other A86 panels in homes and also meet the open or concealed cabling for optical cables
- Used in FTTH indoor application, home or work area
- Provide users with optical access or data access
- Suitable for SC/LC adapters
- May store surplus fiber inside, easy for operation
- A user end product to realize optical fiber to desktop solution.
- It can be used in the home or working area to accomplish double-core fiber access and port output
- Used in the end termination of residential buildings and villas, to fix and splice with pigtails