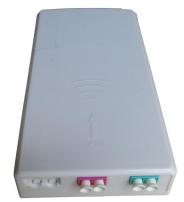

### >>> Description

The Fiber Wall Socket / Fiber Optic Face-plate employs a compact plug-in design, combines a modern design concept, adopts imported plastic, is of a graceful appearance, and applicable for FTTH, FTTO, and FTTD, etc., and allows easy use in different installation environments.

### >> Features

- Small size, lightweight, use conveniently
- ABS material, fireproof and dust-proof
- Radians appearance makes it slinky
- Suitable for various modules and multimedia interfaces
- Embedded chart and logo position makes it easy to identity
- Support MM or SM fiber connection
- Very thin and matches with other A86 panels in homes and also meet the open or concealed cabling for optical cables
- Used in FTTH indoor application, home or work area
- Provide users with optical access or data access
- Suitable for SC/LC adapters
- May store surplus fiber inside, easy for operation
- A user end product to realize optical fiber to desktop solution.
- It can be used in the home or working area to accomplish double-core fiber access and port output
- Used in the end termination of residential buildings and villas, to fix and splice with pigtails