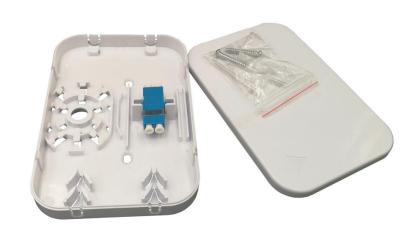

### >>> Description

The Fiber Wall Socket / Fiber Optic Face-plate employs a compact plug-in design, combines a modern design concept, adopts imported plastic, is of a graceful appearance, and applicable for FTTH, FTTO, and FTTD, etc., and allows easy use in different installation environments.

### >> Features

- Small size, lightweight, use conveniently
- ABS material, fireproof and dust-proof
- Radians appearance makes it slinky
- Suitable for various modules and multimedia interfaces
- Embedded chart and logo position makes it easy to identity
- Support MM or SM fiber connection
- Very thin and matches with other A86 panels in homes and also meet the open or concealed cabling for optical cables
- Used in FTTH indoor application, home or work area
- Provide users with optical access or data access
- Suitable for SC/LC adapters
- May store surplus fiber inside, easy for operation
- A user end product to realize optical fiber to desktop solution.
- It can be used in the home or working area to accomplish double-core fiber access and port output
- Used in the end termination of residential buildings and villas, to fix and splice with pigtails