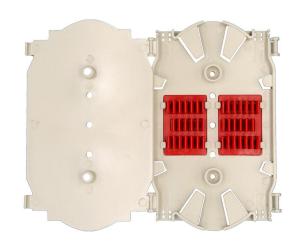

#### Description

Made by industrial high quality ABS plastic, fiber splice tray is provided to place the fiber splice points and pre-terminated for fiber connectivity. The splice tray expands fiber splice capabilities as well as provides the splicing location for fiber optic cables. It can be put into the fiber distribution frame, fiber splice closure, optic terminal box, etc. Bwinners offers different shapes of fiber splice tray with or without termination function.

#### >> Features

- ABS material used ensures the body strong and light
- The fusing distribution board of the unit box is double-layer structure, integrating the fusing and distribution into one unity
- Fiber high-density splice trays
- Protect and manage heat shrink style spliced fibers
- Heat shrink splice holder and sleeves included
- Clear cover allows viewing or inspection of fibers without having to remove the cover
- Use for single-mode or multimode fiber
- Durable injection-molded plastic trays and covers
- Longer bending radius for fiber, Easy operation of pigtails
- Easily disposed of particular needs
- Suitable for ribbon or non-ribbon optical fiber cable