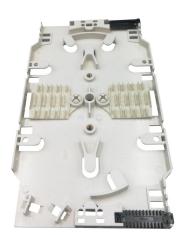

#### Description

Made by industrial high quality ABS plastic, fiber splice tray is provided to place the fiber splice points and pre-terminated for fiber connectivity. The splice tray expands fiber splice capabilities as well as provides the splicing location for fiber optic cables. It can be put into the fiber distribution frame, fiber splice closure, optic terminal box, etc. Bwinners offers different shapes of fiber splice tray with or without termination function.

#### >> Features

- ABS material used ensures the body strong and light
- The fusing distribution board of the unit box is double-layer structure, integrating the fusing and distribution into one unity
- Fiber high-density splice trays
- Protect and manage heat shrink style spliced fibers
- Heat shrink splice holder and sleeves included
- Clear cover allows viewing or inspection of fibers without having to remove the cover
- Use for single-mode or multimode fiber
- Durable injection-molded plastic trays and covers
- Longer bending radius for fiber, Easy operation of pigtails
- Easily disposed of particular needs
- Suitable for ribbon or non-ribbon optical fiber cable