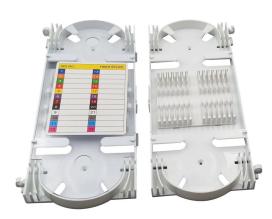

#### Description

Made by industrial high quality ABS plastic, fiber splice tray is provided to place the fiber splice points and pre-terminated for fiber connectivity. The splice tray expands fiber splice capabilities as well as provides the splicing location for fiber optic cables. It can be put into the fiber distribution frame, fiber splice closure, optic terminal box, etc. Bwinners offers different shapes of fiber splice tray with or without termination function.

#### >> Features

- ABS material used ensures the body strong and light
- The fusing distribution board of the unit box is double-layer structure, integrating the fusing and distribution into one unity
- Fiber high-density splice trays
- Protect and manage heat shrink style spliced fibers
- Heat shrink splice holder and sleeves included
- Clear cover allows viewing or inspection of fibers without having to remove the cover
- Use for single-mode or multimode fiber
- Durable injection-molded plastic trays and covers
- Longer bending radius for fiber, Easy operation of pigtails
- Easily disposed of particular needs
- Suitable for ribbon or non-ribbon optical fiber cable