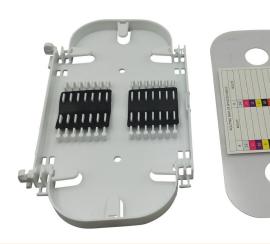

#### Description

Made by industrial high quality ABS plastic, fiber splice tray is provided to place the fiber splice points and pre-terminated for fiber connectivity. The splice tray expands fiber splice capabilities as well as provides the splicing location for fiber optic cables. It can be put into the fiber distribution frame, fiber splice closure, optic terminal box, etc. Bwinners offers different shapes of fiber splice tray with or without termination function.

#### >> Features

- ABS material used ensures the body strong and light
- The fusing distribution board of the unit box is double-layer structure, integrating the fusing and distribution into one unity
- Fiber high-density splice trays
- Protect and manage heat shrink style spliced fibers
- Heat shrink splice holder and sleeves included
- Clear cover allows viewing or inspection of fibers without having to remove the cover
- Use for single-mode or multimode fiber
- Durable injection-molded plastic trays and covers
- Longer bending radius for fiber, Easy operation of pigtails
- Easily disposed of particular needs
- Suitable for ribbon or non-ribbon optical fiber cable