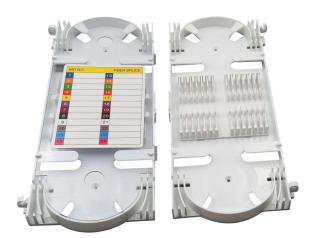

#### Description

Made by industrial high quality ABS plastic, fiber splice tray is provided to place the fiber splice points and pre-terminated for fiber connectivity. The splice tray expands fiber splice capabilities as well as provides the splicing location for fiber optic cables. It can be put into the fiber distribution frame, fiber splice closure, optic terminal box, etc. Bwinners offers different shapes of fiber splice tray with or without termination function.

#### >> Features

- ABS material used ensures the body strong and light
- The fusing distribution board of the unit box is double-layer structure, integrating the fusing and distribution into one unity
- Fiber high-density splice trays
- Protect and manage heat shrink style spliced fibers
- Heat shrink splice holder and sleeves included
- Clear cover allows viewing or inspection of fibers without having to remove the cover
- Use for single-mode or multimode fiber
- Durable injection-molded plastic trays and covers
- Longer bending radius for fiber, Easy operation of pigtails
- Easily disposed of particular needs
- Suitable for ribbon or non-ribbon optical fiber cable