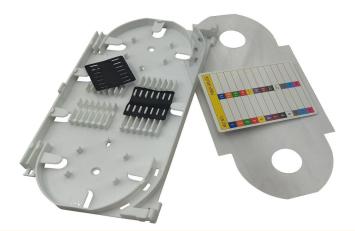

#### Description

Made by industrial high quality ABS plastic, fiber splice tray is provided to place the fiber splice points and pre-terminated for fiber connectivity. The splice tray expands fiber splice capabilities as well as provides the splicing location for fiber optic cables. It can be put into the fiber distribution frame, fiber splice closure, optic terminal box, etc. Bwinners offers different shapes of fiber splice tray with or without termination function.

#### >> Features

- ABS material used ensures the body strong and light
- The fusing distribution board of the unit box is double-layer structure, integrating the fusing and distribution into one unity
- Fiber high-density splice trays
- Protect and manage heat shrink style spliced fibers
- Heat shrink splice holder and sleeves included
- Clear cover allows viewing or inspection of fibers without having to remove the cover
- Use for single-mode or multimode fiber
- Durable injection-molded plastic trays and covers
- Longer bending radius for fiber, Easy operation of pigtails
- Easily disposed of particular needs
- Suitable for ribbon or non-ribbon optical fiber cable