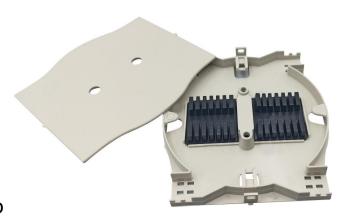

#### Description

Made by industrial high quality ABS plastic, fiber splice tray is provided to place the fiber splice points and pre-terminated for fiber connectivity. The splice tray expands fiber splice capabilities as well as provides the splicing location for fiber optic cables. It can be put into the fiber distribution frame, fiber splice closure, optic terminal box, etc. Bwinners offers different shapes of fiber splice tray with or without termination function.

#### >> Features

- ABS material used ensures the body strong and light
- The fusing distribution board of the unit box is double-layer structure, integrating the fusing and distribution into one unity
- Fiber high-density splice trays
- Protect and manage heat shrink style spliced fibers
- Heat shrink splice holder and sleeves included
- Clear cover allows viewing or inspection of fibers without having to remove the cover
- Use for single-mode or multimode fiber
- Durable injection-molded plastic trays and covers
- Longer bending radius for fiber, Easy operation of pigtails
- Easily disposed of particular needs
- Suitable for ribbon or non-ribbon optical fiber cable