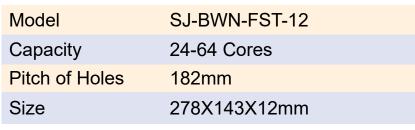

Pitch of Holes | 148mm         |
| Size           | 218X98X20mm   |



| Model          | SJ-BWN-FST-08 |
|----------------|---------------|
| Capacity       | 12 Cores      |
| Pitch of Holes | 42mm          |
| Size           | 155X92X8mm    |



| Model          | SJ-BWN-FST-09 |
|----------------|---------------|
| Capacity       | 24 Cores      |
| Pitch of Holes | 80mm          |
| Size           | 163X98X15mm   |



| Model          | SJ-BWN-FST-10 |
|----------------|---------------|
| Capacity       | 12-24 Cores   |
| Pitch of Holes | 39mm          |
| Size           | 119X109X11mm  |



| Model          | SJ-BWN-FST-10-A |
|----------------|-----------------|
| Capacity       | 12-24 Cores     |
| Pitch of Holes | 39mm            |
| Size           | 119X109X11mm    |













| Model          | SJ-BWN-FST-13 |
|----------------|---------------|
| Capacity       | 24 Cores      |
| Pitch of Holes | 148mm         |
| Size           | 220X98X10mm   |