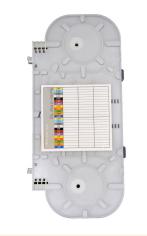

#### Description

Made by industrial high quality ABS plastic, fiber splice tray is provided to place the fiber splice points and pre-terminated for fiber connectivity. The splice tray expands fiber splice capabilities as well as provides the splicing location for fiber optic cables. It can be put into the fiber distribution frame, fiber splice closure, optic terminal box, etc. Bwinners offers different shapes of fiber splice tray with or without termination function.

#### >> Features

- ABS material used ensures the body strong and light
- The fusing distribution board of the unit box is double-layer structure, integrating the fusing and distribution into one unity
- Fiber high-density splice trays
- Protect and manage heat shrink style spliced fibers
- Heat shrink splice holder and sleeves included
- Clear cover allows viewing or inspection of fibers without having to remove the cover
- Use for single-mode or multimode fiber
- Durable injection-molded plastic trays and covers
- Longer bending radius for fiber, Easy operation of pigtails
- Easily disposed of particular needs
- Suitable for ribbon or non-ribbon optical fiber cable