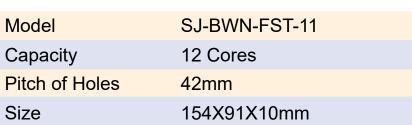

Size 175X117X17mm

| Model          | SJ-BWN-FST-07 |
|----------------|---------------|
| Capacity       | 24 Cores      |
| Pitch of Holes | 148mm         |
| Size           | 218X98X20mm   |

| Model          | SJ-BWN-FST-08 |
|----------------|---------------|
| Capacity       | 12 Cores      |
| Pitch of Holes | 42mm          |
| Size           | 155X92X8mm    |