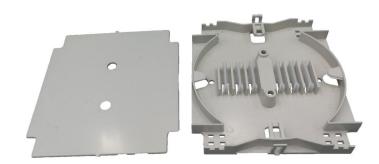

#### Description

Made by industrial high quality ABS plastic, fiber splice tray is provided to place the fiber splice points and pre-terminated for fiber connectivity. The splice tray expands fiber splice capabilities as well as provides the splicing location for fiber optic cables. It can be put into the fiber distribution frame, fiber splice closure, optic terminal box, etc. Bwinners offers different shapes of fiber splice tray with or without termination function.

#### >> Features

- ABS material used ensures the body strong and light
- The fusing distribution board of the unit box is double-layer structure, integrating the fusing and distribution into one unity
- Fiber high-density splice trays
- Protect and manage heat shrink style spliced fibers
- Heat shrink splice holder and sleeves included
- Clear cover allows viewing or inspection of fibers without having to remove the cover
- Use for single-mode or multimode fiber
- Durable injection-molded plastic trays and covers
- Longer bending radius for fiber, Easy operation of pigtails
- Easily disposed of particular needs
- Suitable for ribbon or non-ribbon optical fiber cable