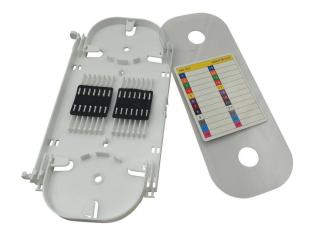

#### Description

Made by industrial high quality ABS plastic, fiber splice tray is provided to place the fiber splice points and pre-terminated for fiber connectivity. The splice tray expands fiber splice capabilities as well as provides the splicing location for fiber optic cables. It can be put into the fiber distribution frame, fiber splice closure, optic terminal box, etc. Bwinners offers different shapes of fiber splice tray with or without termination function.

#### >> Features

- ABS material used ensures the body strong and light
- The fusing distribution board of the unit box is double-layer structure, integrating the fusing and distribution into one unity
- Fiber high-density splice trays
- Protect and manage heat shrink style spliced fibers
- Heat shrink splice holder and sleeves included
- Clear cover allows viewing or inspection of fibers without having to remove the cover
- Use for single-mode or multimode fiber
- Durable injection-molded plastic trays and covers
- Longer bending radius for fiber, Easy operation of pigtails
- Easily disposed of particular needs
- Suitable for ribbon or non-ribbon optical fiber cable