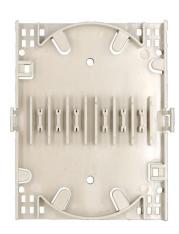

#### Description

Made by industrial high quality ABS plastic, fiber splice tray is provided to place the fiber splice points and pre-terminated for fiber connectivity. The splice tray expands fiber splice capabilities as well as provides the splicing location for fiber optic cables. It can be put into the fiber distribution frame, fiber splice closure, optic terminal box, etc. Bwinners offers different shapes of fiber splice tray with or without termination function.

#### >> Features

- ABS material used ensures the body strong and light
- The fusing distribution board of the unit box is double-layer structure, integrating the fusing and distribution into one unity
- Fiber high-density splice trays
- Protect and manage heat shrink style spliced fibers
- Heat shrink splice holder and sleeves included
- Clear cover allows viewing or inspection of fibers without having to remove the cover
- Use for single-mode or multimode fiber
- Durable injection-molded plastic trays and covers
- Longer bending radius for fiber, Easy operation of pigtails
- Easily disposed of particular needs
- Suitable for ribbon or non-ribbon optical fiber cable