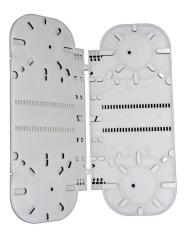

#### Description

Made by industrial high quality ABS plastic, fiber splice tray is provided to place the fiber splice points and pre-terminated for fiber connectivity. The splice tray expands fiber splice capabilities as well as provides the splicing location for fiber optic cables. It can be put into the fiber distribution frame, fiber splice closure, optic terminal box, etc. Bwinners offers different shapes of fiber splice tray with or without termination function.

#### >> Features

- ABS material used ensures the body strong and light
- The fusing distribution board of the unit box is double-layer structure, integrating the fusing and distribution into one unity
- Fiber high-density splice trays
- Protect and manage heat shrink style spliced fibers
- Heat shrink splice holder and sleeves included
- Clear cover allows viewing or inspection of fibers without having to remove the cover
- Use for single-mode or multimode fiber
- Durable injection-molded plastic trays and covers
- Longer bending radius for fiber, Easy operation of pigtails
- Easily disposed of particular needs
- Suitable for ribbon or non-ribbon optical fiber cable