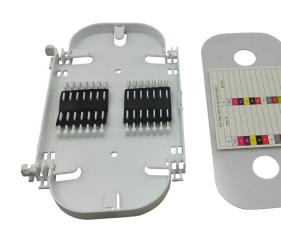

#### Description

Made by industrial high quality ABS plastic, fiber splice tray is provided to place the fiber splice points and pre-terminated for fiber connectivity. The splice tray expands fiber splice capabilities as well as provides the splicing location for fiber optic cables. It can be put into the fiber distribution frame, fiber splice closure, optic terminal box, etc. Bwinners offers different shapes of fiber splice tray with or without termination function.

#### >> Features

- ABS material used ensures the body strong and light
- The fusing distribution board of the unit box is double-layer structure, integrating the fusing and distribution into one unity
- Fiber high-density splice trays
- Protect and manage heat shrink style spliced fibers
- Heat shrink splice holder and sleeves included
- Clear cover allows viewing or inspection of fibers without having to remove the cover
- Use for single-mode or multimode fiber
- Durable injection-molded plastic trays and covers
- Longer bending radius for fiber, Easy operation of pigtails
- Easily disposed of particular needs
- Suitable for ribbon or non-ribbon optical fiber cable