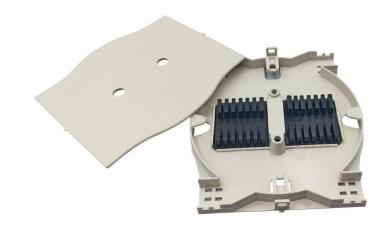

#### Description

Made by industrial high quality ABS plastic, fiber splice tray is provided to place the fiber splice points and pre-terminated for fiber connectivity. The splice tray expands fiber splice capabilities as well as provides the splicing location for fiber optic cables. It can be put into the fiber distribution frame, fiber splice closure, optic terminal box, etc. Bwinners offers different shapes of fiber splice tray with or without termination function.

#### >> Features

- ABS material used ensures the body strong and light
- The fusing distribution board of the unit box is double-layer structure, integrating the fusing and distribution into one unity
- Fiber high-density splice trays
- Protect and manage heat shrink style spliced fibers
- Heat shrink splice holder and sleeves included
- Clear cover allows viewing or inspection of fibers without having to remove the cover
- Use for single-mode or multimode fiber
- Durable injection-molded plastic trays and covers
- Longer bending radius for fiber, Easy operation of pigtails
- Easily disposed of particular needs
- Suitable for ribbon or non-ribbon optical fiber cable