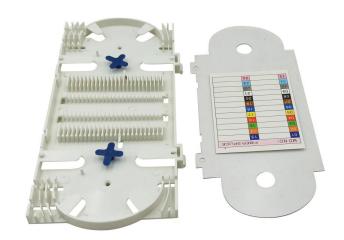

#### Description

Made by industrial high quality ABS plastic, fiber splice tray is provided to place the fiber splice points and pre-terminated for fiber connectivity. The splice tray expands fiber splice capabilities as well as provides the splicing location for fiber optic cables. It can be put into the fiber distribution frame, fiber splice closure, optic terminal box, etc. Bwinners offers different shapes of fiber splice tray with or without termination function.

#### >> Features

- ABS material used ensures the body strong and light
- The fusing distribution board of the unit box is double-layer structure, integrating the fusing and distribution into one unity
- Fiber high-density splice trays
- Protect and manage heat shrink style spliced fibers
- Heat shrink splice holder and sleeves included
- Clear cover allows viewing or inspection of fibers without having to remove the cover
- Use for single-mode or multimode fiber
- Durable injection-molded plastic trays and covers
- Longer bending radius for fiber, Easy operation of pigtails
- Easily disposed of particular needs
- Suitable for ribbon or non-ribbon optical fiber cable